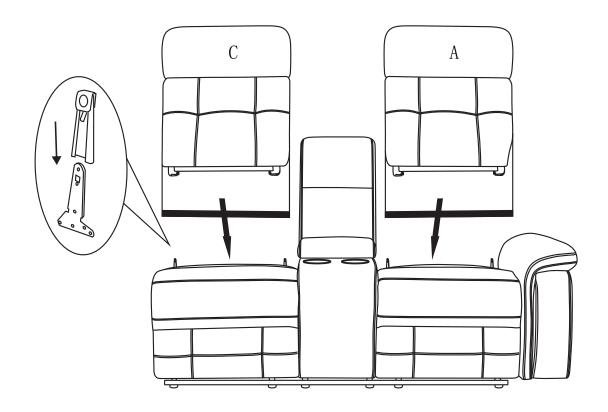

## STEP#3

the ear wing was stored under the arm frame, please take out for assembly.

STEP#4