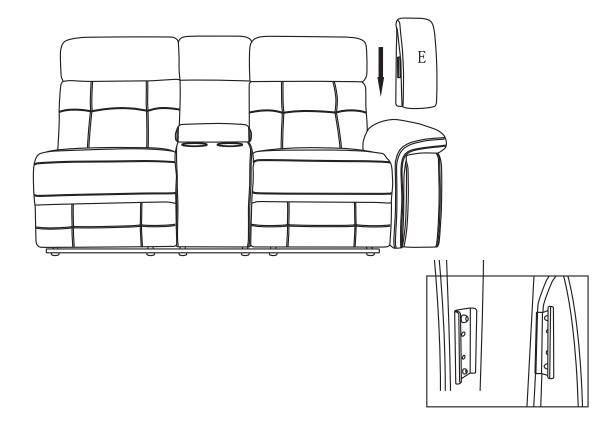

## STEP#3

the ear wing was stored under the arm frame, please take out for assembly.

STEP#4