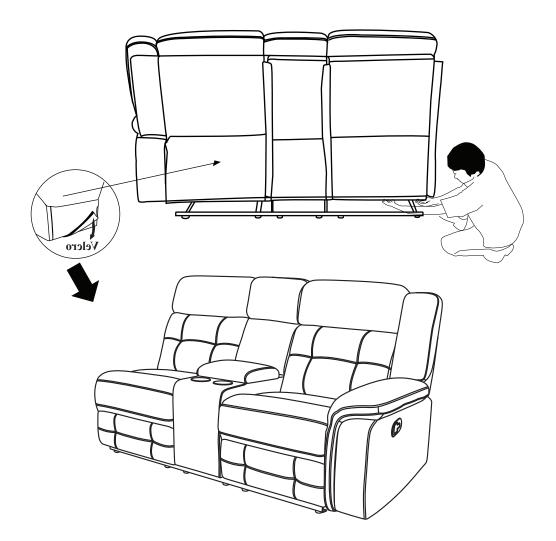

## Assembly Instruction Right Side Reclining Love Seat With Center Console ITEM NO.: SH3212BRW/GRY-2RCN

NOTE: Do not use power tools for assembly. Power tools increase the risk of over tightening which leads to splitting or cracking the wood.

# NO. DRAWING QTY **DESCRIPTION RSF BACK REST** A **1 PC** B **1 PC CONSOLE BACK** С **1 PC** LSF BACK REST D **SEAT 1 PC** E **1 PC EAR WING**

#### **COMPONENT LIST (RSF LOVE SEAT)**

## STEP#1

the console backrest was stored under the its frame, please take out for assembly.



STEP#2



## STEP#3

the ear wing was stored under the arm frame, please take out for assembly.



STEP#4



### STEP#5



#### CARE INSTRUCTION FOR POLYESTER:

# In order to maintain the original appearance of your polyester furniture, please follow below simple care procedure :

- Avoid exposing furniture directly to sunlight or heating and air conditioning outlets. Exposure to sunlight or heating and air conditioning outlets will fade/damage polyester.
- Wipe gently with a damp soft cloth to remove dust, dirt and any grime build up.