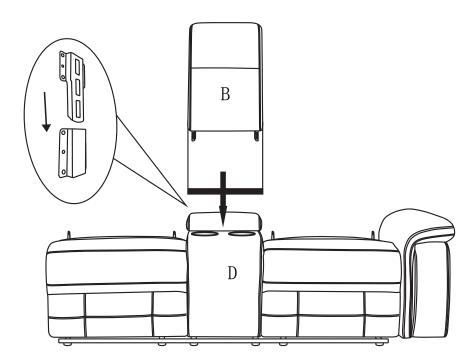

## STEP#1

the console backrest was stored under the its frame, please take out for assembly.

STEP#2