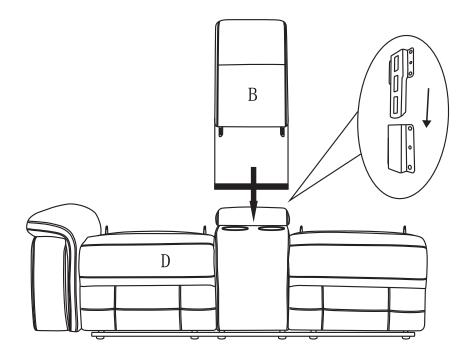

# STEP#1

the console backrest was stored under the its frame, please take out for assembly.