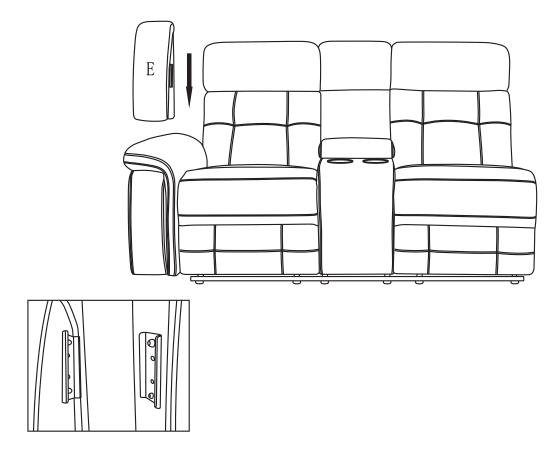

# STEP#3

the ear wing was stored under the arm frame, please take out for assembly.