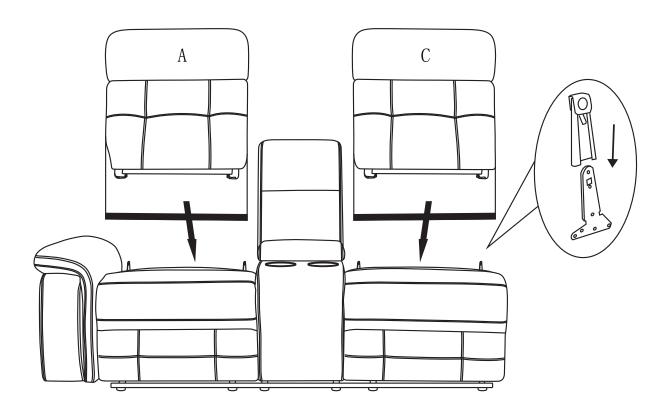

# Assembly Instruction Left Side Reclining Love Seat With Center Console ITEM NO.: SH3212BRW/GRY-2LCN

NOTE: Do not use power tools for assembly. Power tools increase the risk of over tightening which leads to splitting or cracking the wood.

#### COMPONENT LIST (LSFLOVE SEAT)

| NO. | DRAWING | QTY  | DESCRIPTION   |
|-----|---------|------|---------------|
| A   |         | 1 PC | LSF BACK REST |
| В   |         | 1 PC | CONSOLE BACK  |
| C   |         | 1 PC | RSF BACK REST |
| D   |         | 1 PC | SEAT          |
| E   |         | 1 PC | EAR WING      |

# STEP#1

the console backrest was stored under the its frame, please take out for assembly.



### STEP#2



# STEP#3

the ear wing was stored under the arm frame, please take out for assembly.



## STEP#4





#### **CARE INSTRUCTION FOR POLYESTER:**

In order to maintain the original appearance of your polyester furniture, please follow below simple care procedure:

- Avoid exposing furniture directly to sunlight or heating and air conditioning outlets. Exposure to sunlight or heating and air conditioning outlets will fade/damage polyester.
- Wipe gently with a damp soft cloth to remove dust, dirt and any grime build up.