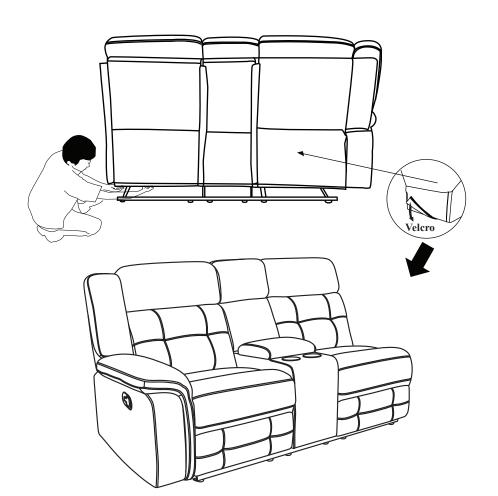

# Assembly Instruction Left Side Reclining Love Seat With Center Console ITEM NO.: SH3212BRW/GRY-2LCN

NOTE: Do not use power tools for assembly. Power tools increase the risk of over tightening which leads to splitting or cracking the wood.

#### COMPONENT LIST (LSFLOVE SEAT)

| NO. | DRAWING | QTY  | DESCRIPTION   |
|-----|---------|------|---------------|
| A   |         | 1 PC | LSF BACK REST |
| В   |         | 1 PC | CONSOLE BACK  |
| C   |         | 1 PC | RSF BACK REST |
| D   |         | 1 PC | SEAT          |
| E   |         | 1 PC | EAR WING      |

# STEP#1

the console backrest was stored under the its frame, please take out for assembly.



### STEP#2



# STEP#3

the ear wing was stored under the arm frame, please take out for assembly.



## STEP#4





#### **CARE INSTRUCTION FOR POLYESTER:**

In order to maintain the original appearance of your polyester furniture, please follow below simple care procedure:

- Avoid exposing furniture directly to sunlight or heating and air conditioning outlets. Exposure to sunlight or heating and air conditioning outlets will fade/damage polyester.
- Wipe gently with a damp soft cloth to remove dust, dirt and any grime build up.