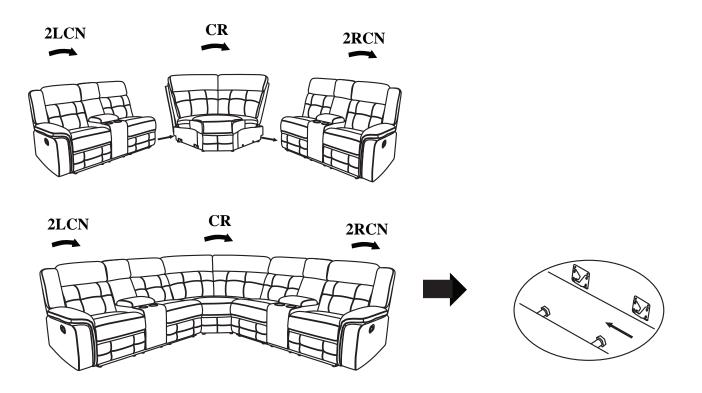

## Assembly Instruction Corner Seat ITEM NO.: SH3212BRW/GRY-CR

NOTE: Do not use power tools for assembly. Power tools increase the risk of over tightening which leads to splitting or cracking the wood.

## **COMPONENT LIST (CORNER SEAT)**

| NO. | DRAWING | QTY  | DESCRIPTION   |
|-----|---------|------|---------------|
| Α   |         | 1 PC | LSF BACK REST |
| В   |         | 1 PC | RSF BACK REST |
| С   |         | 1 PC | SEAT          |



STEP#2





## CARE INSTRUCTION FOR POLYESTER:

## In order to maintain the original appearance of your polyester furniture, please follow below simple care procedure :

- Avoid exposing furniture directly to sunlight or heating and air conditioning outlets. Exposure to sunlight or heating and air conditioning outlets will fade/damage polyester.
- Wipe gently with a damp soft cloth to remove dust, dirt and any grime build up.