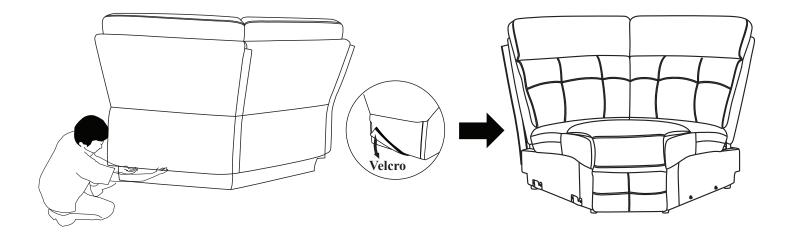

## Assembly Instruction Corner Seat ITEM NO.: SH3212BRW/GRY-CR

NOTE: Do not use power tools for assembly. Power tools increase the risk of over tightening which leads to splitting or cracking the wood.

## **COMPONENT LIST (CORNER SEAT)**

| NO. | DRAWING | QTY  | DESCRIPTION   |
|-----|---------|------|---------------|
| Α   |         | 1 PC | LSF BACK REST |
| В   |         | 1 PC | RSF BACK REST |
| С   |         | 1 PC | SEAT          |



STEP#2





## CARE INSTRUCTION FOR POLYESTER:

## In order to maintain the original appearance of your polyester furniture, please follow below simple care procedure :

- Avoid exposing furniture directly to sunlight or heating and air conditioning outlets. Exposure to sunlight or heating and air conditioning outlets will fade/damage polyester.
- Wipe gently with a damp soft cloth to remove dust, dirt and any grime build up.