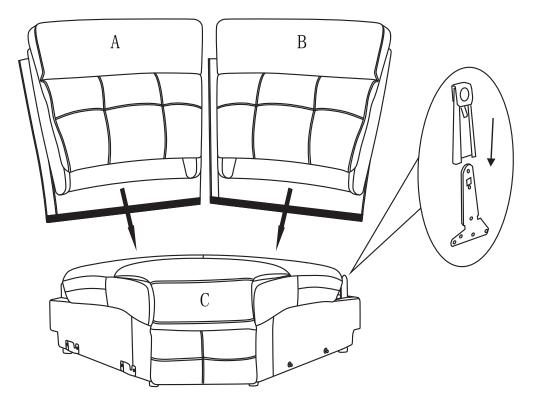

## **COMPONENT LIST (CORNER SEAT)**

| NO. | DRAWING | QTY  | DESCRIPTION   |
|-----|---------|------|---------------|
| Α   |         | 1 PC | LSF BACK REST |
| В   |         | 1 PC | RSF BACK REST |
| С   |         | 1 PC | SEAT          |