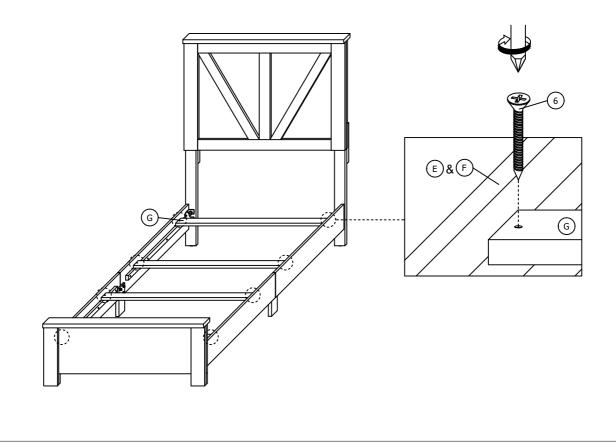

### STEP 3

STEP 3.1 : Insert but do not tighten item (1). STEP 3.2 : Put item (E)&(F) on item (B),(C) and (D). STEP 3.3 : Tighten item (1).

STEP 4