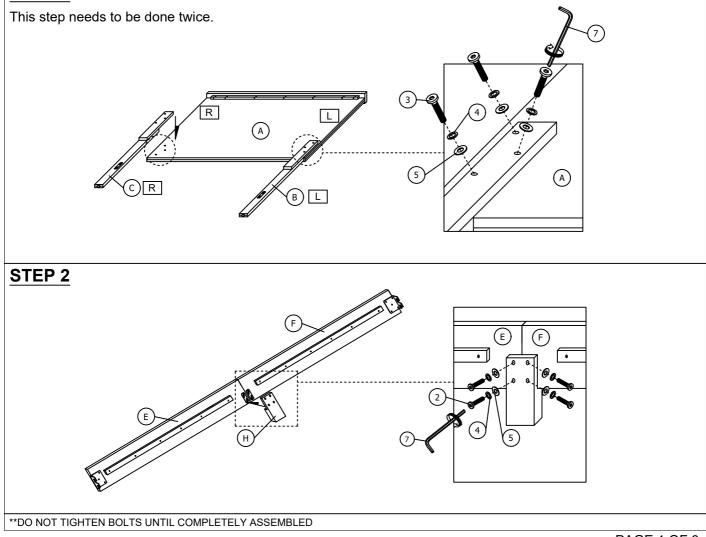

IDE RAIL SUPPORT LEG |          | 2 PCS |  |

| HARDWARES LIST |                              |        |        |  |  |
|----------------|------------------------------|--------|--------|--|--|
| ITEM           | DESCRIPTION                  | SKETCH | QTY    |  |  |
| 1              | JCBB SCREW<br>(M8 x 20MM)    |        | 8 PCS  |  |  |
| 2              | JCBB SCREW<br>(M8 x 25MM)    |        | 8 PCS  |  |  |
| 3              | JCBB SCREW<br>(M8 x 35MM)    |        | 6 PCS  |  |  |
| 4              | SPRING WASHER<br>(M8 x 14MM) | 0      | 14 PCS |  |  |
| 5              | FLAT WASHER<br>(M8 x 22MM)   | 0      | 14 PCS |  |  |
| 6              | CSK SCREW<br>(M4 x 32MM)     |        | 8 PCS  |  |  |
| 7              | ALLEN KEY<br>(M5 x 65MM)     |        | 1 PC   |  |  |

#### STEP 1



# ASSEMBLY INSTRUCTION

SH2214T-1 TWIN BED

### STEP 3

STEP 3.1 : Insert but do not tighten item (1). STEP 3.2 : Put item (E)&(F) on item (B),(C) and (D). STEP 3.3 : Tighten item (1).



STEP 4