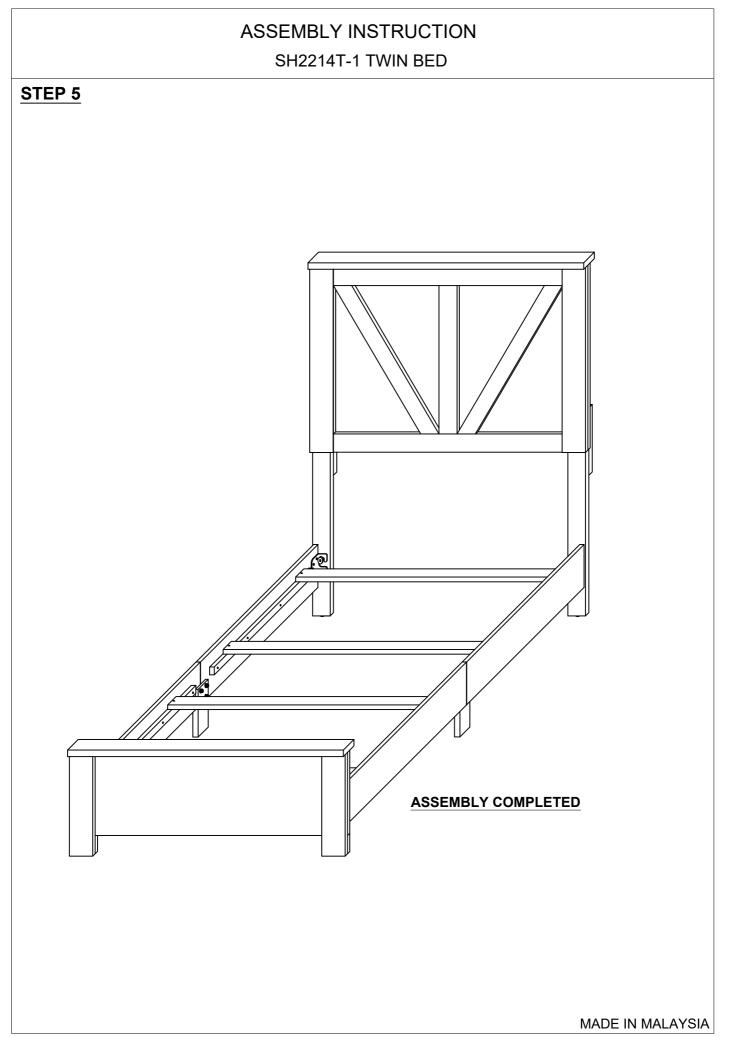

| DESCRIPTION                  | SKETCH | QTY    |  |  |
| 1              | JCBB SCREW<br>(M8 x 20MM)    |        | 8 PCS  |  |  |
| 2              | JCBB SCREW<br>(M8 x 25MM)    |        | 8 PCS  |  |  |
| 3              | JCBB SCREW<br>(M8 x 35MM)    |        | 6 PCS  |  |  |
| 4              | SPRING WASHER<br>(M8 x 14MM) | 0      | 14 PCS |  |  |
| 5              | FLAT WASHER<br>(M8 x 22MM)   | 0      | 14 PCS |  |  |
| 6              | CSK SCREW<br>(M4 x 32MM)     |        | 8 PCS  |  |  |
| 7              | ALLEN KEY<br>(M5 x 65MM)     |        | 1 PC   |  |  |

#### STEP 1



# ASSEMBLY INSTRUCTION

SH2214T-1 TWIN BED

### STEP 3

STEP 3.1 : Insert but do not tighten item (1). STEP 3.2 : Put item (E)&(F) on item (B),(C) and (D). STEP 3.3 : Tighten item (1).



STEP 4