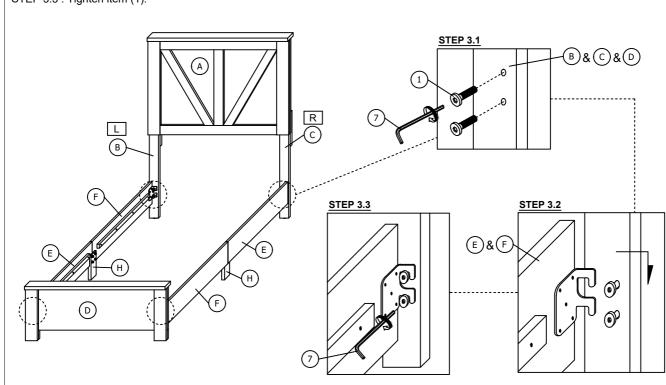

### STEP 3

STEP 3.1 : Insert but do not tighten item (1). STEP 3.2 : Put item (E)&(F) on item (B),(C) and (D). STEP 3.3 : Tighten item (1).

STEP 4