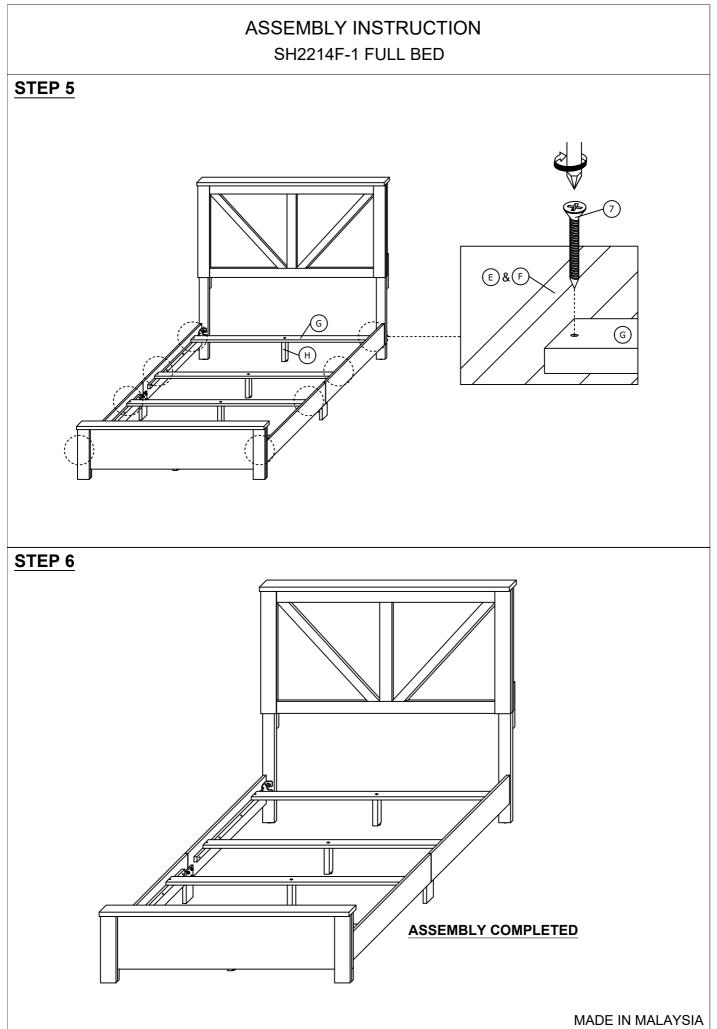

<br>(M8 x 25MM)    |        | 8 PCS  |  |
| 3              | JCBB SCREW<br>(M8 x 35MM)    |        | 6 PCS  |  |
| 4              | JCBC SCREW<br>(M6 x 35MM)    |        | 4 PCS  |  |
| 5              | SPRING WASHER<br>(M8 x 14MM) | 0      | 14 PCS |  |
| 6              | FLAT WASHER<br>(M8 x 22MM)   | 0      | 14 PCS |  |
| 7              | CSK SCREW<br>(M4 x 32MM)     |        | 8 PCS  |  |
| 8              | ALLEN KEY<br>(M4 x 65MM)     |        | 1 PC   |  |
| 9              | ALLEN KEY<br>(M5 x 65MM)     |        | 1 PC   |  |

#### STEP 1



# ASSEMBLY INSTRUCTION SH2214F-1 FULL BED

#### **STEP 3**

This step needs to be done twice.



### **STEP 4**

STEP 4.1 : Insert but do not tighten item (1). STEP 4.2 : Put item (E)&(F) on item (B),(C) and (D). STEP 4.3 : Tighten item (1).