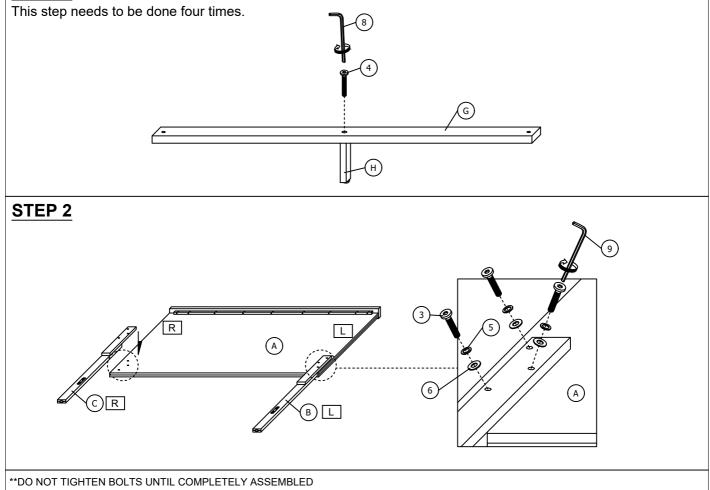

|  |
|----------------|------------------------------|--------|--------|--|
| ITEM           | DESCRIPTION                  | SKETCH | QTY    |  |
| 1              | JCBB SCREW<br>(M8 x 20MM)    |        | 8 PCS  |  |
| 2              | JCBB SCREW<br>(M8 x 25MM)    |        | 8 PCS  |  |
| 3              | JCBB SCREW<br>(M8 x 35MM)    |        | 6 PCS  |  |
| 4              | JCBC SCREW<br>(M6 x 35MM)    |        | 4 PCS  |  |
| 5              | SPRING WASHER<br>(M8 x 14MM) | 0      | 14 PCS |  |
| 6              | FLAT WASHER<br>(M8 x 22MM)   | 0      | 14 PCS |  |
| 7              | CSK SCREW<br>(M4 x 32MM)     |        | 8 PCS  |  |
| 8              | ALLEN KEY<br>(M4 x 65MM)     |        | 1 PC   |  |
| 9              | ALLEN KEY<br>(M5 x 65MM)     |        | 1 PC   |  |

#### STEP 1



# ASSEMBLY INSTRUCTION SH2214F-1 FULL BED

#### **STEP 3**

This step needs to be done twice.



### **STEP 4**

STEP 4.1 : Insert but do not tighten item (1). STEP 4.2 : Put item (E)&(F) on item (B),(C) and (D). STEP 4.3 : Tighten item (1).