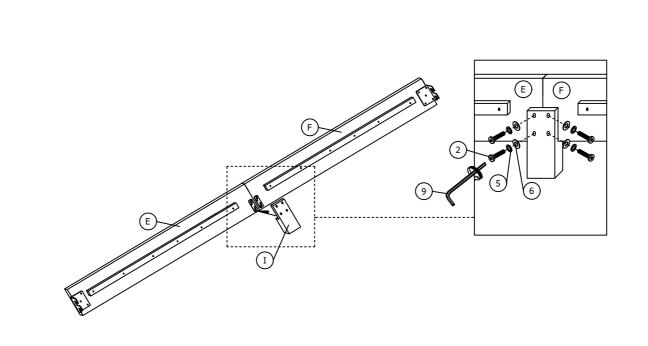

SCRIPTION                  | SKETCH | QTY    |  |
| 1              | JCBB SCREW<br>(M8 x 20MM)    |        | 8 PCS  |  |
| 2              | JCBB SCREW<br>(M8 x 25MM)    |        | 8 PCS  |  |
| 3              | JCBB SCREW<br>(M8 x 35MM)    |        | 6 PCS  |  |
| 4              | JCBC SCREW<br>(M6 x 35MM)    |        | 4 PCS  |  |
| 5              | SPRING WASHER<br>(M8 x 14MM) | 0      | 14 PCS |  |
| 6              | FLAT WASHER<br>(M8 x 22MM)   | 0      | 14 PCS |  |
| 7              | CSK SCREW<br>(M4 x 32MM)     |        | 8 PCS  |  |
| 8              | ALLEN KEY<br>(M4 x 65MM)     |        | 1 PC   |  |
| 9              | ALLEN KEY<br>(M5 x 65MM)     |        | 1 PC   |  |

#### STEP 1



# ASSEMBLY INSTRUCTION SH2214F-1 FULL BED

#### **STEP 3**

This step needs to be done twice.



### **STEP 4**

STEP 4.1 : Insert but do not tighten item (1). STEP 4.2 : Put item (E)&(F) on item (B),(C) and (D). STEP 4.3 : Tighten item (1).