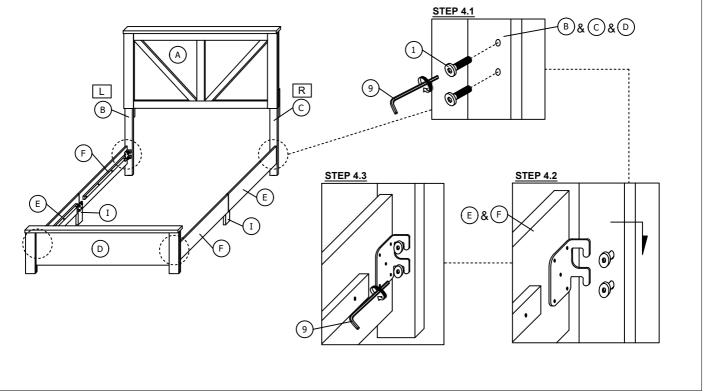

### **STEP 4**

STEP 4.1 : Insert but do not tighten item (1). STEP 4.2 : Put item (E)&(F) on item (B),(C) and (D). STEP 4.3 : Tighten item (1).