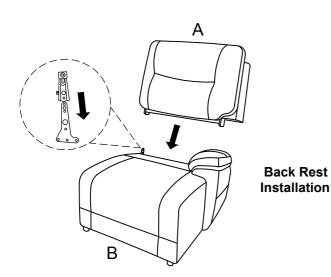

### **COMPONENT LIST (CHAIR)**

| NO. | DRAWING | QTY  | DESCRIPTION |
|-----|---------|------|-------------|
| A   |         | 1 PC | BACK REST   |
| В   |         | 1 PC | SEAT        |

### STEP#1

Align the female brackets at the back rest onto the male brackets at the seat, insert back rest to the seat then push to the end and make sure it is fixed in position securely.

STEP#2

STEP#3