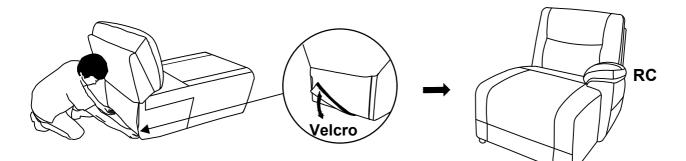

### STEP#1

Align the female brackets at the back rest onto the male brackets at the seat, insert back rest to the seat then push to the end and make sure it is fixed in position securely.

STEP#2

STEP#3