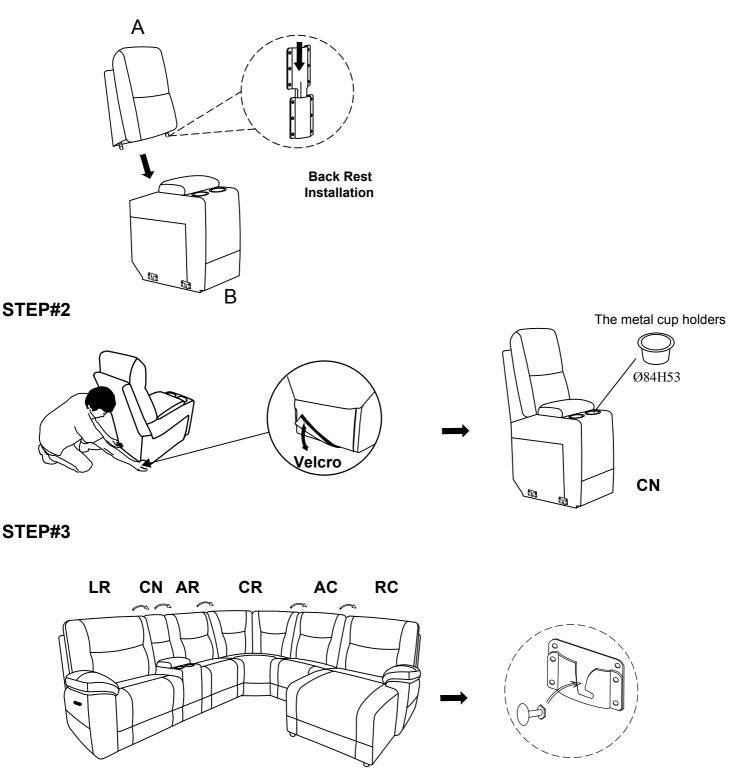

## STEP#1

Align the female brackets at the back rest onto the male brackets at the seat, insert back rest to the seat then push to the end and make sure it is fixed in position securely.