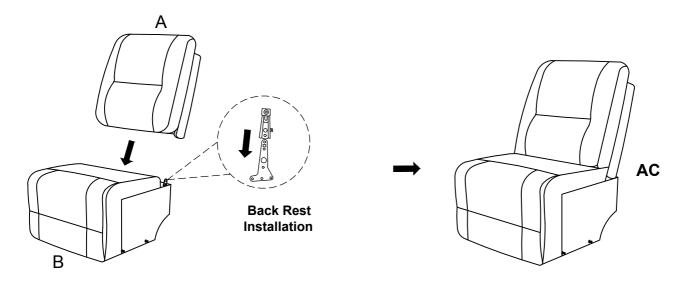

### **COMPONENT LIST (CHAIR)**

| NO. | DRAWING | QTY  | DESCRIPTION |
|-----|---------|------|-------------|
| A   |         | 1 PC | BACK REST   |
| В   |         | 1 PC | SEAT        |

#### STEP#1

Align the female brackets at the back rest onto the male brackets at the seat, insert back rest to the seat then push to the end and make sure it is fixed in position securely.