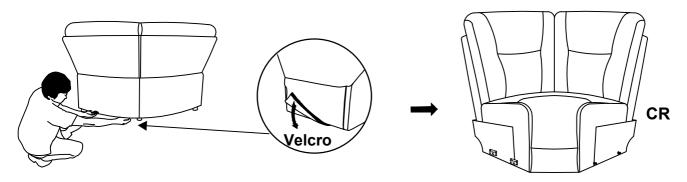

## STEP#1

Align the female brackets at the back rest onto the male brackets at the seat, insert back rest to the seat then push to the end and make sure it is fixed in position securely.

STEP#2

STEP#3