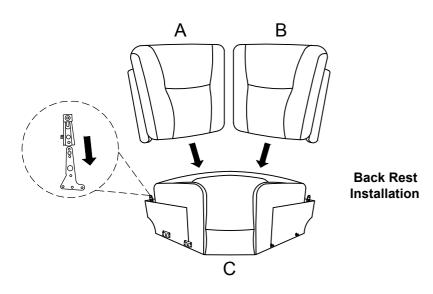

## **COMPONENT LIST (CHAIR)**

| NO. | DRAWING | QTY  | DESCRIPTION     |
|-----|---------|------|-----------------|
| A   |         | 1 PC | LEFT BACK REST  |
| В   |         | 1 PC | RIGHT BACK REST |
| С   |         | 1 PC | SEAT            |

## STEP#1

Align the female brackets at the back rest onto the male brackets at the seat, insert back rest to the seat then push to the end and make sure it is fixed in position securely.

STEP#2

STEP#3