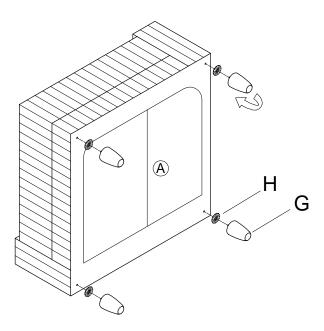

# **ASSEMBLY INSTRUCTION**

ITEM NO: 9688GY-CR / CORNER SEAT

LEGS, HARDWARE, BACK CUSHION ARE STORED IN THE BOTTOM OF THE SEAT, PLEASE TAKE OUT FOR ASSEMBLY.

| NO. | PARTS LIST     | QTY | DESCRIPTION  |
|-----|----------------|-----|--------------|
| А   |                | 1   | Seat Frame   |
| В   |                | 1   | Seat Cushion |
| С   |                | 2   | Headrest     |
| D   | 38"*17"        | 1   | Back Cushion |
| Е   | 31-1/2"*17"    | 1   | Back Cushion |
| F   | 17"*17"        | 2   | Pillow       |
| G   | Ø3-1/8"*5-1/8" | 4   | Wooden Leg   |
| Н   |                | 4   | Washer       |
| I   |                | 2   | Connector    |

## STEP 1:



MADE IN VIETNAM Page: 1/3



## **ASSEMBLY INSTRUCTION**

ITEM NO: 9688GY-CR / CORNER SEAT

#### STEP 2:



## STEP 3 (Completed):





#### CARE INSTRUCTION FOR FABRIC FURNITURE

In order to maintain the original appearance of your fabric funiture, please follow below simple care procedures.

°Avoid exposing furniture directly to sunlight or heating and air conditioning outlets. Exposure to sunlight or heating and air conditioning outlets will fade/damage fabric.

°Wipe gently with a damp soft cloth to remove dust, dirt and any grime build up.

MADE IN VIETNAM Page: 2/3



# **ASSEMBLY INSTRUCTION**

ITEM NO: 9688GY

| NO. | PARTS LIST | QTY | DESCRIPTION |
|-----|------------|-----|-------------|
| А   |            | 2   | 9688GY-AC   |
| В   |            | 2   | 9688GY-CR   |
| С   |            | 1   | 9688GY-4    |







MADE IN VIETNAM Page: 3/3