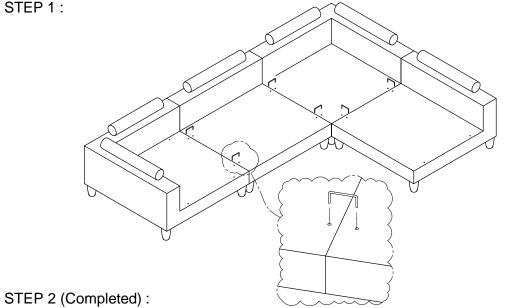

ASSEMBLY INSTRUCTION**

ITEM NO: 9688GY-CR / CORNER SEAT

#### STEP 2:



## STEP 3 (Completed):





#### CARE INSTRUCTION FOR FABRIC FURNITURE

In order to maintain the original appearance of your fabric funiture, please follow below simple care procedures.

°Avoid exposing furniture directly to sunlight or heating and air conditioning outlets. Exposure to sunlight or heating and air conditioning outlets will fade/damage fabric.

°Wipe gently with a damp soft cloth to remove dust, dirt and any grime build up.

MADE IN VIETNAM Page: 2/3



# **ASSEMBLY INSTRUCTION**

ITEM NO: 9688GY

| NO. | PARTS LIST | QTY | DESCRIPTION |
|-----|------------|-----|-------------|
| А   |            | 2   | 9688GY-AC   |
| В   |            | 2   | 9688GY-CR   |
| С   |            | 1   | 9688GY-4    |







MADE IN VIETNAM Page: 3/3