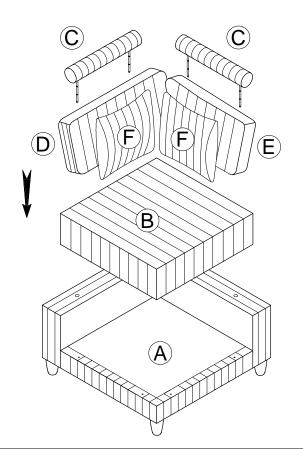

INSTRUCTION**

ITEM NO: 9688GY-CR / CORNER SEAT

LEGS, HARDWARE, BACK CUSHION ARE STORED IN THE BOTTOM OF THE SEAT, PLEASE TAKE OUT FOR ASSEMBLY.

| NO. | PARTS LIST     | QTY | DESCRIPTION  |
|-----|----------------|-----|--------------|
| А   |                | 1   | Seat Frame   |
| В   |                | 1   | Seat Cushion |
| С   |                | 2   | Headrest     |
| D   | 38"*17"        | 1   | Back Cushion |
| Е   | 31-1/2"*17"    | 1   | Back Cushion |
| F   | 17"*17"        | 2   | Pillow       |
| G   | Ø3-1/8"*5-1/8" | 4   | Wooden Leg   |
| Н   |                | 4   | Washer       |
| I   |                | 2   | Connector    |

## STEP 1:



MADE IN VIETNAM Page: 1/3



## **ASSEMBLY INSTRUCTION**

ITEM NO: 9688GY-CR / CORNER SEAT

#### STEP 2:



## STEP 3 (Completed):





#### CARE INSTRUCTION FOR FABRIC FURNITURE

In order to maintain the original appearance of your fabric funiture, please follow below simple care procedures.

°Avoid exposing furniture directly to sunlight or heating and air conditioning outlets. Exposure to sunlight or heating and air conditioning outlets will fade/damage fabric.

°Wipe gently with a damp soft cloth to remove dust, dirt and any grime build up.

MADE IN VIETNAM Page: 2/3



# **ASSEMBLY INSTRUCTION**

ITEM NO: 9688GY

| NO. | PARTS LIST | QTY | DESCRIPTION |
|-----|------------|-----|-------------|
| А   |            | 2   | 9688GY-AC   |
| В   |            | 2   | 9688GY-CR   |
| С   |            | 1   | 9688GY-4    |







MADE IN VIETNAM Page: 3/3