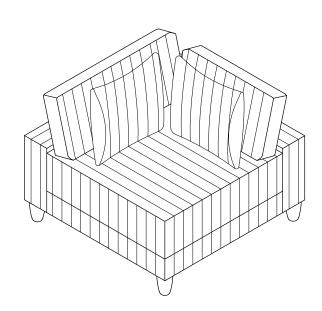

STRUCTION**

ITEM NO: 9688GY-CR / CORNER SEAT

LEGS, HARDWARE, BACK CUSHION ARE STORED IN THE BOTTOM OF THE SEAT, PLEASE TAKE OUT FOR ASSEMBLY.

| NO. | PARTS LIST     | QTY | DESCRIPTION  |
|-----|----------------|-----|--------------|
| А   |                | 1   | Seat Frame   |
| В   |                | 1   | Seat Cushion |
| С   |                | 2   | Headrest     |
| D   | 38"*17"        | 1   | Back Cushion |
| Е   | 31-1/2"*17"    | 1   | Back Cushion |
| F   | 17"*17"        | 2   | Pillow       |
| G   | Ø3-1/8"*5-1/8" | 4   | Wooden Leg   |
| Н   |                | 4   | Washer       |
| I   |                | 2   | Connector    |

## STEP 1:



MADE IN VIETNAM Page: 1/3



## **ASSEMBLY INSTRUCTION**

ITEM NO: 9688GY-CR / CORNER SEAT

#### STEP 2:



## STEP 3 (Completed):





#### CARE INSTRUCTION FOR FABRIC FURNITURE

In order to maintain the original appearance of your fabric funiture, please follow below simple care procedures.

°Avoid exposing furniture directly to sunlight or heating and air conditioning outlets. Exposure to sunlight or heating and air conditioning outlets will fade/damage fabric.

°Wipe gently with a damp soft cloth to remove dust, dirt and any grime build up.

MADE IN VIETNAM Page: 2/3



# **ASSEMBLY INSTRUCTION**

ITEM NO: 9688GY

| NO. | PARTS LIST | QTY | DESCRIPTION |
|-----|------------|-----|-------------|
| А   |            | 2   | 9688GY-AC   |
| В   |            | 2   | 9688GY-CR   |
| С   |            | 1   | 9688GY-4    |







MADE IN VIETNAM Page: 3/3