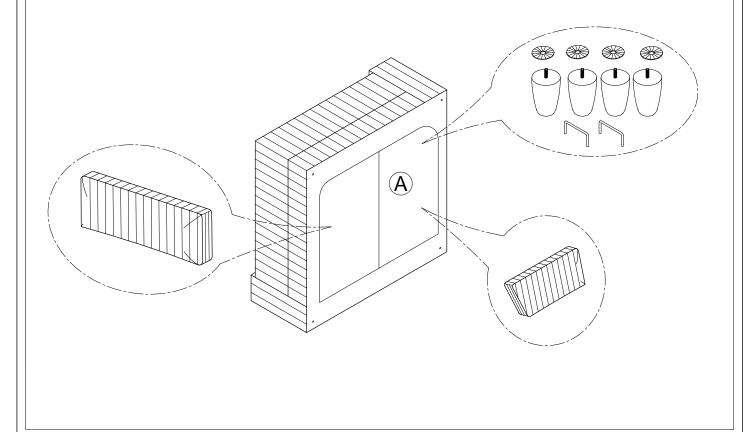

# **ASSEMBLY INSTRUCTION**

ITEM NO: 9688GY-CR / CORNER SEAT

LEGS, HARDWARE, BACK CUSHION ARE STORED IN THE BOTTOM OF THE SEAT, PLEASE TAKE OUT FOR ASSEMBLY.

| NO. | PARTS LIST     | QTY | DESCRIPTION  |
|-----|----------------|-----|--------------|
| А   |                | 1   | Seat Frame   |
| В   |                | 1   | Seat Cushion |
| С   |                | 2   | Headrest     |
| D   | 38"*17"        | 1   | Back Cushion |
| Е   | 31-1/2"*17"    | 1   | Back Cushion |
| F   | 17"*17"        | 2   | Pillow       |
| G   | Ø3-1/8"*5-1/8" | 4   | Wooden Leg   |
| Н   |                | 4   | Washer       |
| I   |                | 2   | Connector    |

## STEP 1:

MADE IN VIETNAM Page: 1/3