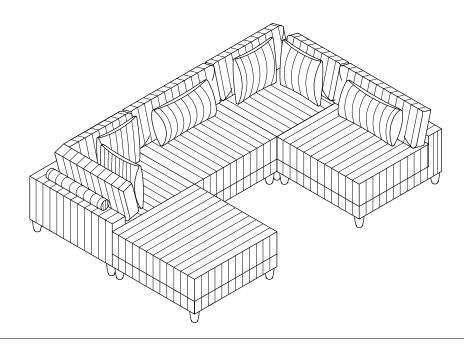

SEMBLY INSTRUCTION**

ITEM NO: 9688GY-CR / CORNER SEAT

#### STEP 2:



## STEP 3 (Completed):





#### CARE INSTRUCTION FOR FABRIC FURNITURE

In order to maintain the original appearance of your fabric funiture, please follow below simple care procedures.

°Avoid exposing furniture directly to sunlight or heating and air conditioning outlets. Exposure to sunlight or heating and air conditioning outlets will fade/damage fabric.

°Wipe gently with a damp soft cloth to remove dust, dirt and any grime build up.

MADE IN VIETNAM Page: 2/3



# **ASSEMBLY INSTRUCTION**

ITEM NO: 9688GY

| NO. | PARTS LIST | QTY | DESCRIPTION |
|-----|------------|-----|-------------|
| А   |            | 2   | 9688GY-AC   |
| В   |            | 2   | 9688GY-CR   |
| С   |            | 1   | 9688GY-4    |







MADE IN VIETNAM Page: 3/3