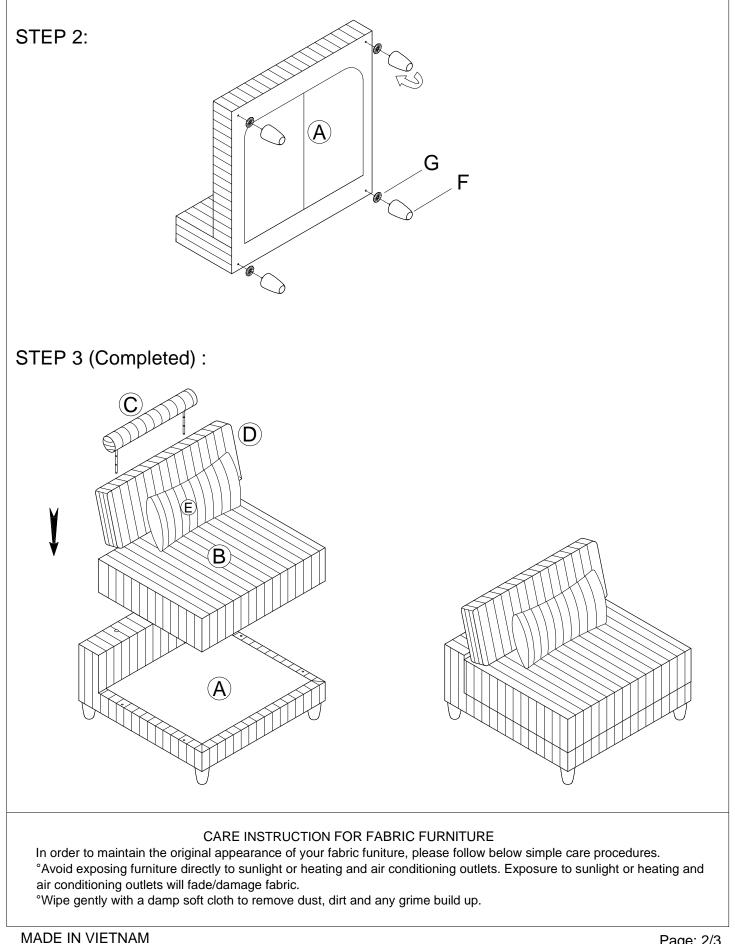

## STEP 1:

## **ASSEMBLY INSTRUCTION**

ITEM NO: 9688GY-AC / ARMLESS CHAIR.

Page: 2/3