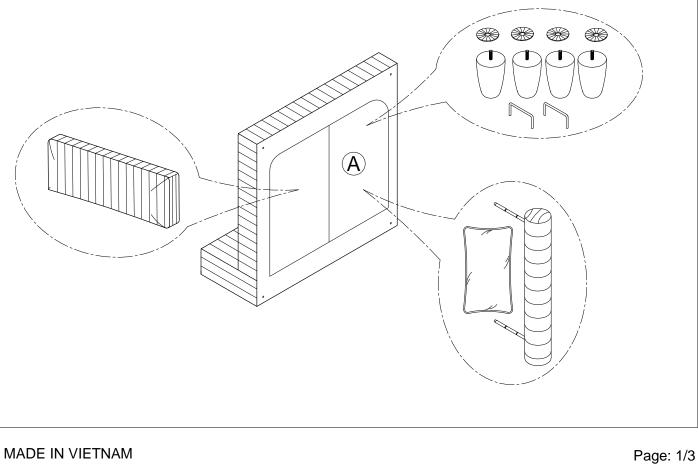

## **ASSEMBLY INSTRUCTION**

ITEM NO: 9688GY-AC / ARMLESS CHAIR.

LEGS, HARDWARE, BACK CUSHION, PILLOW, HEADREST ARE STORED IN THE BOTTOM OF THE SEAT, PLEASE TAKE OUT FOR ASSEMBLY.

| NO. | PARTS LIST      | QTY | DESCRIPTION  |
|-----|-----------------|-----|--------------|
| A   |                 | 1   | Seat Frame   |
| В   |                 | 1   | Seat Cushion |
| С   | PUDDAD          | 1   | Headrest     |
| D   | 40"*17-1/2"     | 1   | Back Cushion |
| Е   | 27-1/4"*15-1/4" | 1   | Pillow       |
| F   | Ø3-1/8"*5-1/8"  | 4   | Wooden Leg   |
| G   | Ø               | 4   | Washer       |
| н   |                 | 2   | Connector    |