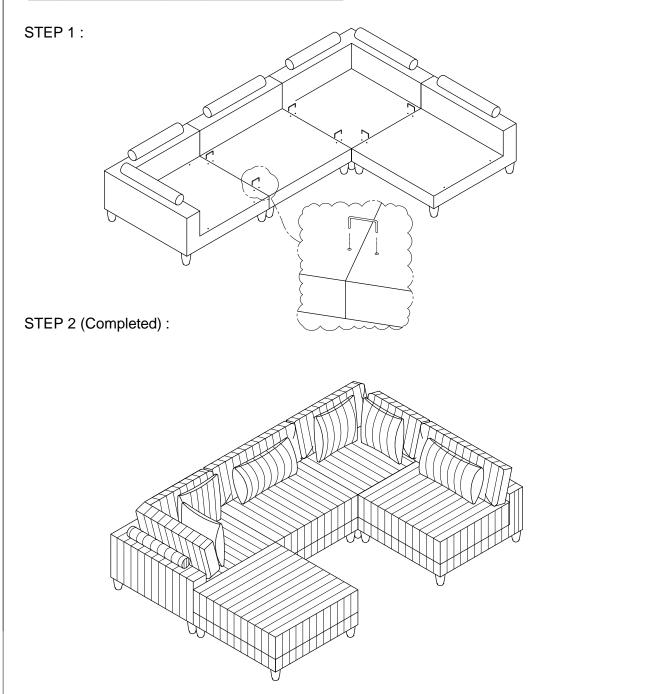

## ASSEMBLY INSTRUCTION

ITEM NO: 9688GY

| NO. | PARTS LIST | QTY | DESCRIPTION |
|-----|------------|-----|-------------|
| A   |            | 2   | 9688GY-AC   |
| В   |            | 2   | 9688GY-CR   |
| С   |            | 1   | 9688GY-4    |