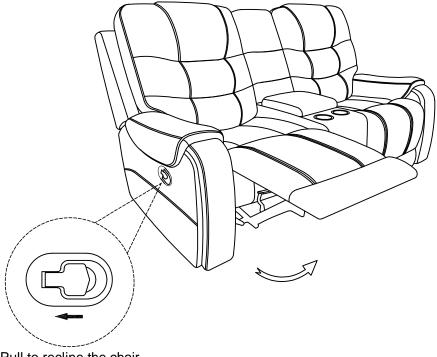

## **Assembly Instruction**

ITEM NO.: 9634DGY-2
DOUBLE RECLINING LOVE SEAT WITH
CENTER CONSOLE



Note: Do not use power tools for assembly. Power tools increase the risk of over tightening which lead to spliting or cracking the wood.

## Component list

| No | Drawing | Qty | Description       |
|----|---------|-----|-------------------|
| A  |         | 1   | SEAT              |
| В  |         | 1   | LSF BACK REST     |
| С  |         | 1   | CONSOLE BACK REST |
| D  |         | 1   | RSF BACK REST     |
| E  |         | 1   | LSF EAR           |
| F  |         | 1   | RSF EAR           |

Step #1



Step #2





Pull to recline the chair

## Care Instruction for Polished Microfiber Furniture

In order to maintain the original appearance of your Polished Microfiber Fabric Furniture, please follow below simple care procedures:

- Avoid exposing furniture directly to sunlight or heating and air conditioning outlets. Sunlight and or exposure to heating and air conditioning outlets will fade/damage Polished Microfiber.
- Vacuum or wipe with a soft cloth to remove dust.
- · Hardware may loosen over time. Periodically check to make sure all connection are tight, Re-tighten if necessary.



For items use on wooden floor, hard surfaces or carpets, it is recommended to Install protective pads under all legs and supports to avoid/prevent from damages/scratches and discoloration.