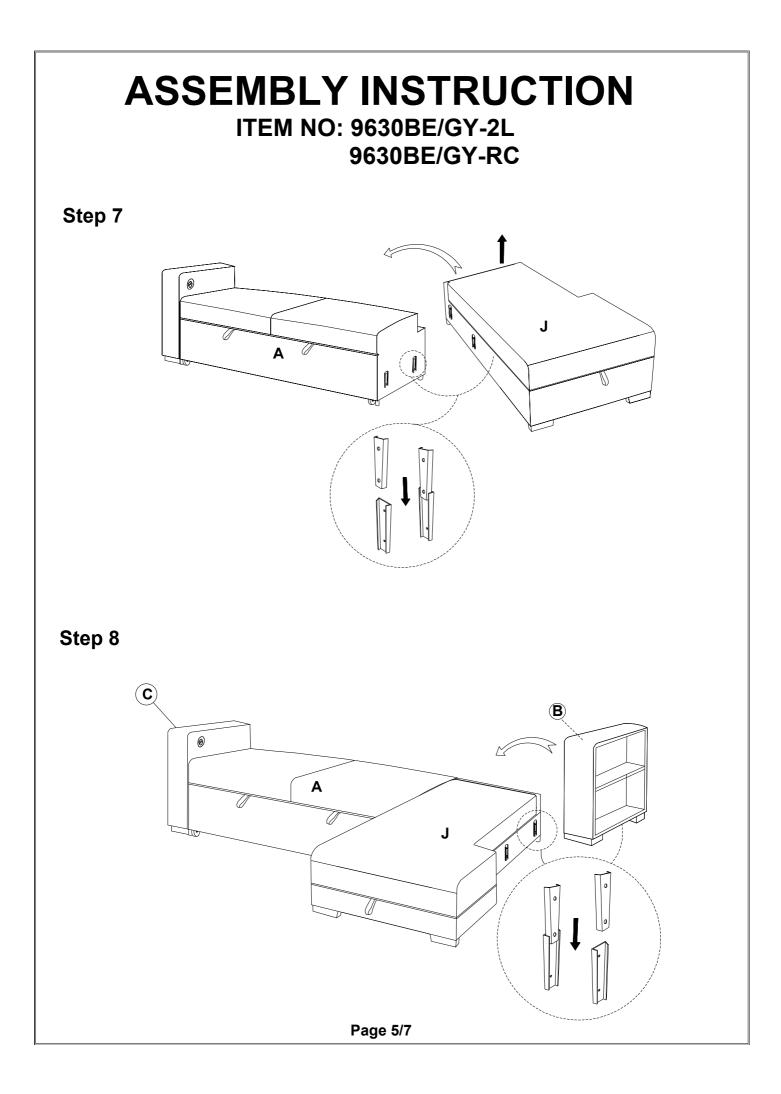

## ASSEMBLY INSTRUCTION ITEM NO: 9630BE/GY-2L

LEFT SIDE 2-SEATER WITH PULL-OUT BED AND USB PORTS, 2 ARMS WITH SHELVES

## 9630BE/GY-RC

RIGHT SIDE CHAISE WITH HIDDEN STORAGE, 2-SEATER'S BACKS AND 2 PILLOWS

Legs and hardware are stored in the box, please

take out for assembly.

NOTE: Do not use power tools for assembly. Power tools increase the risk of over tightening which lead to splitting or cracking the wood.