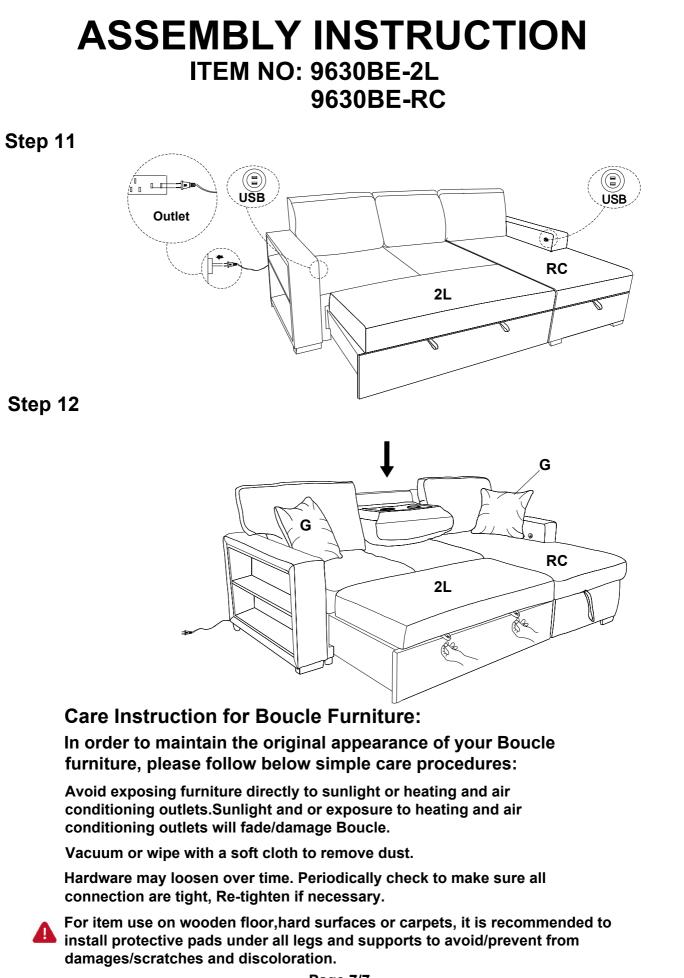

## ASSEMBLY INSTRUCTION ITEM NO: 9630BE/GY-2L

LEFT SIDE 2-SEATER WITH PULL-OUT BED AND USB PORTS, 2 ARMS WITH SHELVES

## 9630BE/GY-RC

RIGHT SIDE CHAISE WITH HIDDEN STORAGE, 2-SEATER'S BACKS AND 2 PILLOWS

Legs and hardware are stored in the box, please

take out for assembly.

NOTE: Do not use power tools for assembly. Power tools increase the risk of over tightening which lead to splitting or cracking the wood.