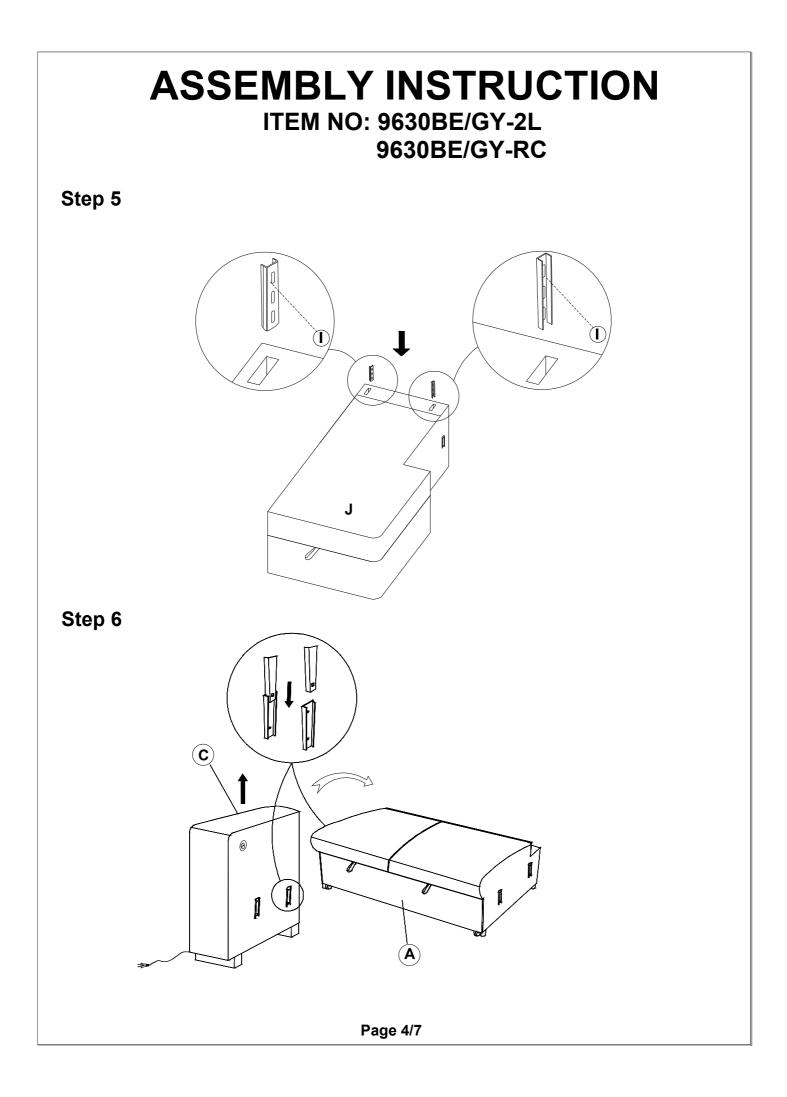

| 2-SEATER PART LIST |                                  |         |          |  |  |  |  |  |
|--------------------|----------------------------------|---------|----------|--|--|--|--|--|
| No.                | Description                      | Diagram | Quantity |  |  |  |  |  |
| Α                  | POP-UP<br>SLEEPER SEAT           |         | 1        |  |  |  |  |  |
| в                  | RSF ARM<br>(Arm for RC)          | F       | 1        |  |  |  |  |  |
| С                  | LSF ARM                          |         | 1        |  |  |  |  |  |
| D                  | ROUND PLASTIC LEG<br>50x50x50mm  | Ø       | 4        |  |  |  |  |  |
| Е                  | CASTOR                           | B       | 4        |  |  |  |  |  |
| F                  | BACK CUSHION LSF                 |         | 1        |  |  |  |  |  |
| G                  | PILLOW 18"x18"<br>(Packed in RC) | EJ      | 1        |  |  |  |  |  |
| Н                  | BACK REST<br>(Packed in RC)      |         | 1        |  |  |  |  |  |
|                    | MALE BRACKET                     |         | 2        |  |  |  |  |  |
| CHAISE PART LIST   |                                  |         |          |  |  |  |  |  |
| No.                | Description                      | Diagram | Quantity |  |  |  |  |  |
| J                  | CHAISE SEAT                      |         | 1        |  |  |  |  |  |
|                    |                                  |         |          |  |  |  |  |  |

| -               |                                               |           |   |    |         |                      |  |  |
|-----------------|-----------------------------------------------|-----------|---|----|---------|----------------------|--|--|
| J               | CHAISE SEAT                                   |           |   |    |         | 1                    |  |  |
| Κ               | BACK REST                                     |           |   |    |         | 1                    |  |  |
| L               | PLASTIC LEG<br>150x50x50mm<br>(packed in 2L)  |           |   | Ĵ  |         | 3                    |  |  |
| Μ               | BACK CUSHION RSF<br>(packed in 2L)            |           |   |    |         | 1                    |  |  |
| I               | MALE BRACKET<br>(packed in 2L)                |           | 1 |    | 2       |                      |  |  |
| G               | PILLOW 18"x18"                                |           |   | E  |         | 1                    |  |  |
| D               | ROUND PLASTIC LEG<br>50x50x50mm(packed in 2L) |           |   | Ø  |         | 2                    |  |  |
| HARDWARE LIST : |                                               |           |   |    |         |                      |  |  |
| No.             | Description                                   | Diagram   |   |    |         | Quantity             |  |  |
| 0               | SCREW                                         | 🛹 Ø8x45MM |   |    | 12      |                      |  |  |
| Ν               | SCREW                                         | 🖋 Ø8x25MM |   | 16 |         |                      |  |  |
|                 |                                               |           |   |    | <<br>No | =0==_0<br>t Included |  |  |