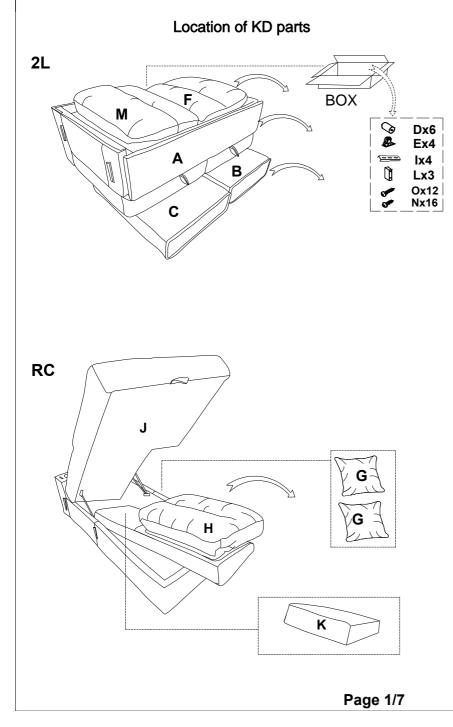

## ASSEMBLY INSTRUCTION ITEM NO: 9630BE/GY-2L

LEFT SIDE 2-SEATER WITH PULL-OUT BED AND USB PORTS, 2 ARMS WITH SHELVES

## 9630BE/GY-RC

RIGHT SIDE CHAISE WITH HIDDEN STORAGE, 2-SEATER'S BACKS AND 2 PILLOWS

Legs and hardware are stored in the box, please

take out for assembly.

NOTE: Do not use power tools for assembly. Power tools increase the risk of over tightening which lead to splitting or cracking the wood.

| 2-SEATER PART LIST |                                  |         |          |  |  |  |  |  |
|--------------------|----------------------------------|---------|----------|--|--|--|--|--|
| No.                | Description                      | Diagram | Quantity |  |  |  |  |  |
| Α                  | POP-UP<br>SLEEPER SEAT           |         | 1        |  |  |  |  |  |
| в                  | RSF ARM<br>(Arm for RC)          | F       | 1        |  |  |  |  |  |
| С                  | LSF ARM                          |         | 1        |  |  |  |  |  |
| D                  | ROUND PLASTIC LEG<br>50x50x50mm  | Ø       | 4        |  |  |  |  |  |
| Е                  | CASTOR                           | B       | 4        |  |  |  |  |  |
| F                  | BACK CUSHION LSF                 |         | 1        |  |  |  |  |  |
| G                  | PILLOW 18"x18"<br>(Packed in RC) | EJ      | 1        |  |  |  |  |  |
| Н                  | BACK REST<br>(Packed in RC)      |         | 1        |  |  |  |  |  |
|                    | MALE BRACKET                     |         | 2        |  |  |  |  |  |
| CHAISE PART LIST   |                                  |         |          |  |  |  |  |  |
| No.                | Description                      | Diagram | Quantity |  |  |  |  |  |
| J                  | CHAISE SEAT                      |         | 1        |  |  |  |  |  |
|                    |                                  |         |          |  |  |  |  |  |

| -               |                                               |           |   |    |         |                      |  |  |
|-----------------|-----------------------------------------------|-----------|---|----|---------|----------------------|--|--|
| J               | CHAISE SEAT                                   |           |   |    |         | 1                    |  |  |
| Κ               | BACK REST                                     |           |   |    |         | 1                    |  |  |
| L               | PLASTIC LEG<br>150x50x50mm<br>(packed in 2L)  |           |   | Ĵ  |         | 3                    |  |  |
| Μ               | BACK CUSHION RSF<br>(packed in 2L)            |           |   |    |         | 1                    |  |  |
| I               | MALE BRACKET<br>(packed in 2L)                |           | 1 |    | 2       |                      |  |  |
| G               | PILLOW 18"x18"                                |           |   | E  |         | 1                    |  |  |
| D               | ROUND PLASTIC LEG<br>50x50x50mm(packed in 2L) |           |   | Ø  |         | 2                    |  |  |
| HARDWARE LIST : |                                               |           |   |    |         |                      |  |  |
| No.             | Description                                   | Diagram   |   |    |         | Quantity             |  |  |
| 0               | SCREW                                         | 🛹 Ø8x45MM |   |    | 12      |                      |  |  |
| Ν               | SCREW                                         | 🖋 Ø8x25MM |   | 16 |         |                      |  |  |
|                 |                                               |           |   |    | <<br>No | =0==_0<br>t Included |  |  |