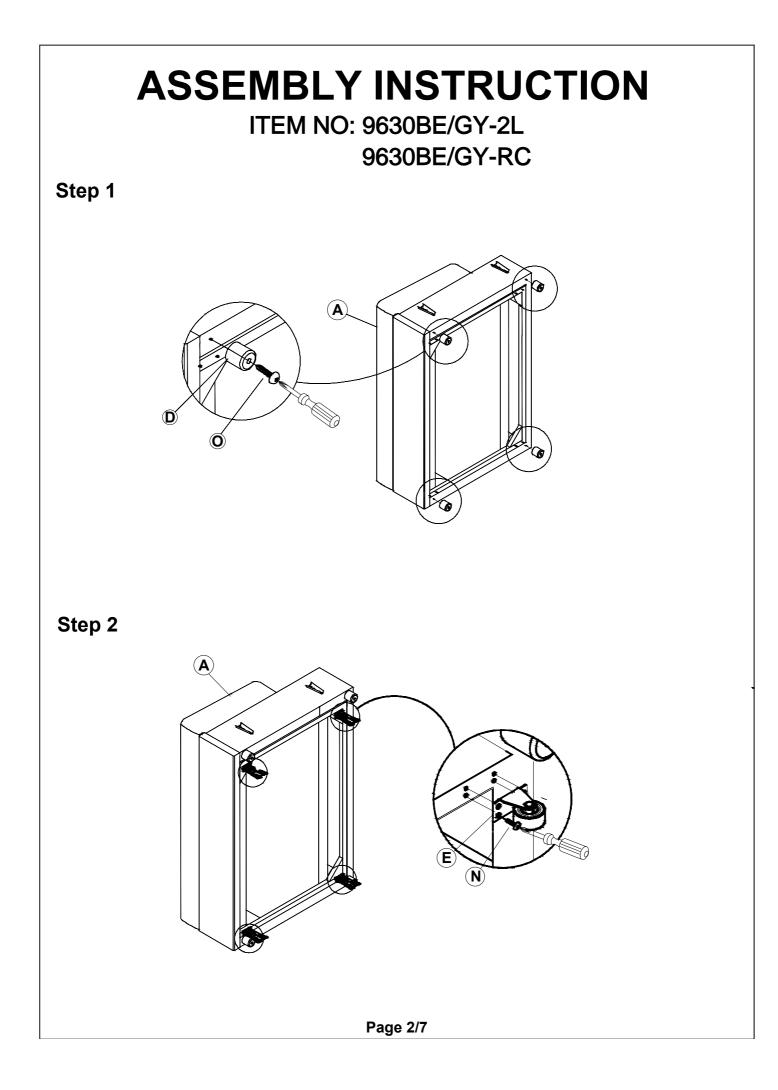

| 2-SEATER PART LIST |                                  |         |          |  |  |  |  |  |
|--------------------|----------------------------------|---------|----------|--|--|--|--|--|
| No.                | Description                      | Diagram | Quantity |  |  |  |  |  |
| Α                  | POP-UP<br>SLEEPER SEAT           |         | 1        |  |  |  |  |  |
| в                  | RSF ARM<br>(Arm for RC)          | F       | 1        |  |  |  |  |  |
| С                  | LSF ARM                          |         | 1        |  |  |  |  |  |
| D                  | ROUND PLASTIC LEG<br>50x50x50mm  | Ø       | 4        |  |  |  |  |  |
| Е                  | CASTOR                           | B       | 4        |  |  |  |  |  |
| F                  | BACK CUSHION LSF                 |         | 1        |  |  |  |  |  |
| G                  | PILLOW 18"x18"<br>(Packed in RC) | EJ      | 1        |  |  |  |  |  |
| Н                  | BACK REST<br>(Packed in RC)      |         | 1        |  |  |  |  |  |
|                    | MALE BRACKET                     |         | 2        |  |  |  |  |  |
| CHAISE PART LIST   |                                  |         |          |  |  |  |  |  |
| No.                | Description                      | Diagram | Quantity |  |  |  |  |  |
| J                  | CHAISE SEAT                      |         | 1        |  |  |  |  |  |
|                    |                                  |         |          |  |  |  |  |  |

| -               |                                               |           |   |    |         |                      |  |  |
|-----------------|-----------------------------------------------|-----------|---|----|---------|----------------------|--|--|
| J               | CHAISE SEAT                                   |           |   |    |         | 1                    |  |  |
| Κ               | BACK REST                                     |           |   |    |         | 1                    |  |  |
| L               | PLASTIC LEG<br>150x50x50mm<br>(packed in 2L)  |           |   | Ĵ  |         | 3                    |  |  |
| Μ               | BACK CUSHION RSF<br>(packed in 2L)            |           |   |    |         | 1                    |  |  |
| I               | MALE BRACKET<br>(packed in 2L)                |           | 1 |    | 2       |                      |  |  |
| G               | PILLOW 18"x18"                                |           |   | E  |         | 1                    |  |  |
| D               | ROUND PLASTIC LEG<br>50x50x50mm(packed in 2L) |           |   | Ø  |         | 2                    |  |  |
| HARDWARE LIST : |                                               |           |   |    |         |                      |  |  |
| No.             | Description                                   | Diagram   |   |    |         | Quantity             |  |  |
| 0               | SCREW                                         | 🛹 Ø8x45MM |   |    | 12      |                      |  |  |
| Ν               | SCREW                                         | 🖋 Ø8x25MM |   | 16 |         |                      |  |  |
|                 |                                               |           |   |    | <<br>No | =0==_0<br>t Included |  |  |