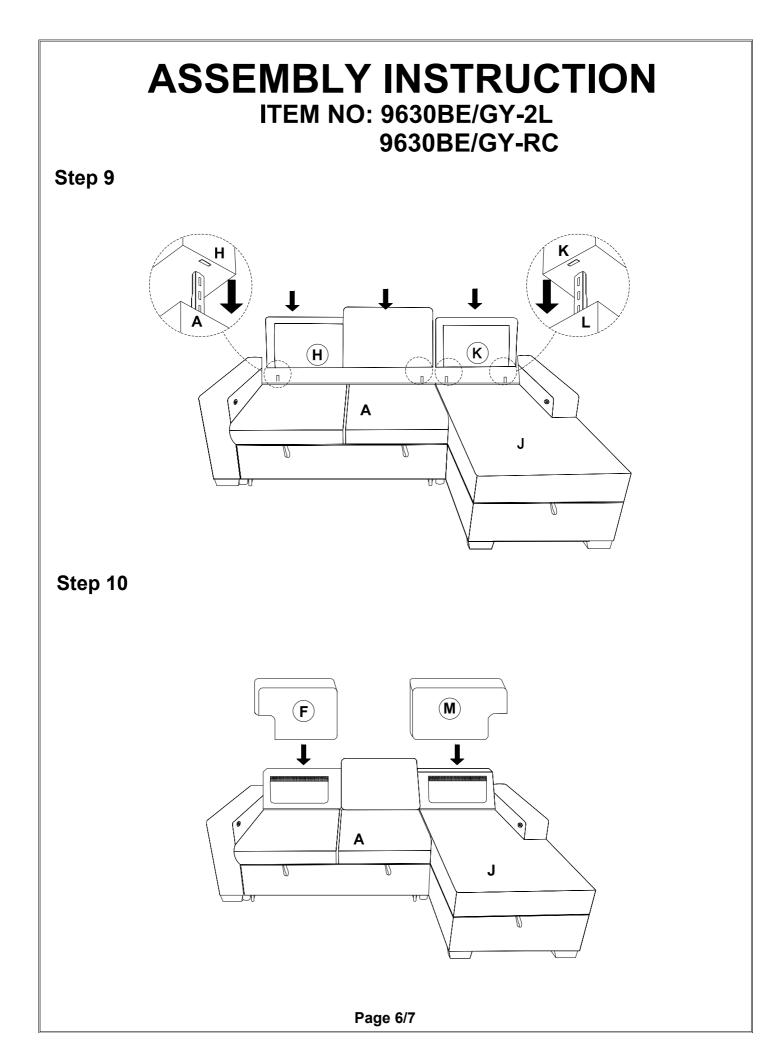

## ASSEMBLY INSTRUCTION ITEM NO: 9630BE/GY-2L

LEFT SIDE 2-SEATER WITH PULL-OUT BED AND USB PORTS, 2 ARMS WITH SHELVES

## 9630BE/GY-RC

RIGHT SIDE CHAISE WITH HIDDEN STORAGE, 2-SEATER'S BACKS AND 2 PILLOWS

Legs and hardware are stored in the box, please

take out for assembly.

NOTE: Do not use power tools for assembly. Power tools increase the risk of over tightening which lead to splitting or cracking the wood.