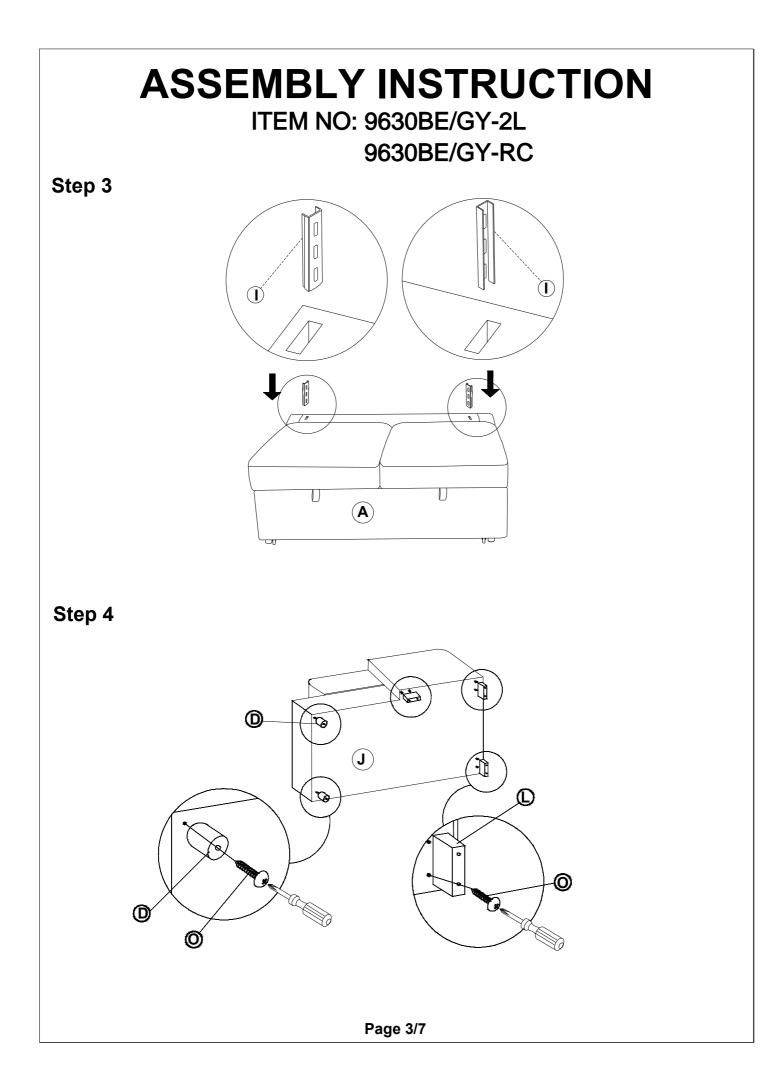

| 2-SEATER PART LIST |                                  |         |          |  |  |  |  |  |
|--------------------|----------------------------------|---------|----------|--|--|--|--|--|
| No.                | Description                      | Diagram | Quantity |  |  |  |  |  |
| Α                  | POP-UP<br>SLEEPER SEAT           |         | 1        |  |  |  |  |  |
| в                  | RSF ARM<br>(Arm for RC)          | F       | 1        |  |  |  |  |  |
| С                  | LSF ARM                          |         | 1        |  |  |  |  |  |
| D                  | ROUND PLASTIC LEG<br>50x50x50mm  | Ø       | 4        |  |  |  |  |  |
| Е                  | CASTOR                           | B       | 4        |  |  |  |  |  |
| F                  | BACK CUSHION LSF                 |         | 1        |  |  |  |  |  |
| G                  | PILLOW 18"x18"<br>(Packed in RC) | EJ      | 1        |  |  |  |  |  |
| Н                  | BACK REST<br>(Packed in RC)      |         | 1        |  |  |  |  |  |
|                    | MALE BRACKET                     |         | 2        |  |  |  |  |  |
| CHAISE PART LIST   |                                  |         |          |  |  |  |  |  |
| No.                | Description                      | Diagram | Quantity |  |  |  |  |  |
| J                  | CHAISE SEAT                      |         | 1        |  |  |  |  |  |
|                    |                                  |         |          |  |  |  |  |  |

| -               |                                               |           |   |    |         |                      |  |  |
|-----------------|-----------------------------------------------|-----------|---|----|---------|----------------------|--|--|
| J               | CHAISE SEAT                                   |           |   |    |         | 1                    |  |  |
| Κ               | BACK REST                                     |           |   |    |         | 1                    |  |  |
| L               | PLASTIC LEG<br>150x50x50mm<br>(packed in 2L)  |           |   | Ĵ  |         | 3                    |  |  |
| Μ               | BACK CUSHION RSF<br>(packed in 2L)            |           |   |    |         | 1                    |  |  |
| I               | MALE BRACKET<br>(packed in 2L)                |           | 1 |    | 2       |                      |  |  |
| G               | PILLOW 18"x18"                                |           |   | E  |         | 1                    |  |  |
| D               | ROUND PLASTIC LEG<br>50x50x50mm(packed in 2L) |           |   | Ø  |         | 2                    |  |  |
| HARDWARE LIST : |                                               |           |   |    |         |                      |  |  |
| No.             | Description                                   | Diagram   |   |    |         | Quantity             |  |  |
| 0               | SCREW                                         | 🛹 Ø8x45MM |   |    | 12      |                      |  |  |
| Ν               | SCREW                                         | 🖋 Ø8x25MM |   | 16 |         |                      |  |  |
|                 |                                               |           |   |    | <<br>No | =0==_0<br>t Included |  |  |