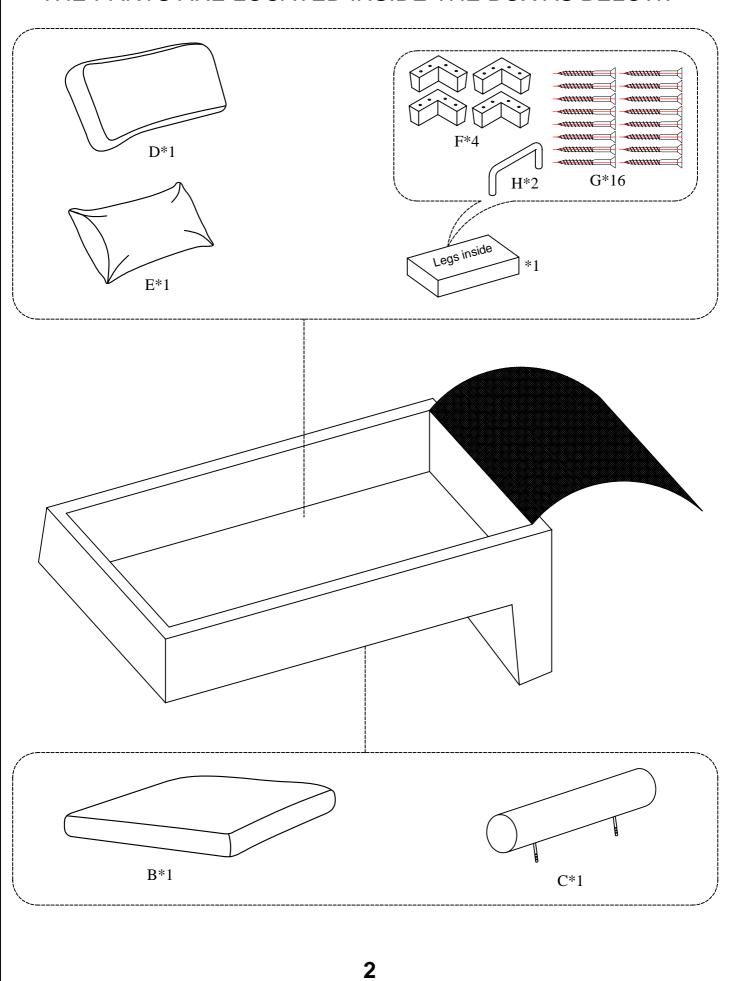

## Chair Component list

| No | Drawing                                                                                                                                                                                                                                                                                                                                                                                                                                                                                                                                                                                                                                                                                                                                                                                                                                                                                                                                                                                                                                                                                                                                                                                                                                                                                                                                                                                                                                                                                                                                                                                         | Qty | Description                         |
|----|-------------------------------------------------------------------------------------------------------------------------------------------------------------------------------------------------------------------------------------------------------------------------------------------------------------------------------------------------------------------------------------------------------------------------------------------------------------------------------------------------------------------------------------------------------------------------------------------------------------------------------------------------------------------------------------------------------------------------------------------------------------------------------------------------------------------------------------------------------------------------------------------------------------------------------------------------------------------------------------------------------------------------------------------------------------------------------------------------------------------------------------------------------------------------------------------------------------------------------------------------------------------------------------------------------------------------------------------------------------------------------------------------------------------------------------------------------------------------------------------------------------------------------------------------------------------------------------------------|-----|-------------------------------------|
| Α  |                                                                                                                                                                                                                                                                                                                                                                                                                                                                                                                                                                                                                                                                                                                                                                                                                                                                                                                                                                                                                                                                                                                                                                                                                                                                                                                                                                                                                                                                                                                                                                                                 | 1   | SEAT                                |
| В  |                                                                                                                                                                                                                                                                                                                                                                                                                                                                                                                                                                                                                                                                                                                                                                                                                                                                                                                                                                                                                                                                                                                                                                                                                                                                                                                                                                                                                                                                                                                                                                                                 | 1   | SEAT CUSHION                        |
| С  |                                                                                                                                                                                                                                                                                                                                                                                                                                                                                                                                                                                                                                                                                                                                                                                                                                                                                                                                                                                                                                                                                                                                                                                                                                                                                                                                                                                                                                                                                                                                                                                                 | 1   | HEADREST                            |
| D  |                                                                                                                                                                                                                                                                                                                                                                                                                                                                                                                                                                                                                                                                                                                                                                                                                                                                                                                                                                                                                                                                                                                                                                                                                                                                                                                                                                                                                                                                                                                                                                                                 | 1   | BACK CUSHION                        |
| E  |                                                                                                                                                                                                                                                                                                                                                                                                                                                                                                                                                                                                                                                                                                                                                                                                                                                                                                                                                                                                                                                                                                                                                                                                                                                                                                                                                                                                                                                                                                                                                                                                 | 1   | RECTANGULAR PILLOW<br>680*400*120mm |
| F  |                                                                                                                                                                                                                                                                                                                                                                                                                                                                                                                                                                                                                                                                                                                                                                                                                                                                                                                                                                                                                                                                                                                                                                                                                                                                                                                                                                                                                                                                                                                                                                                                 | 4   | PLASTIC LEG<br>10*150*70mm          |
| G  | MIIIIII MIIIII MIIII MIIII MIIII MIIII MIIII MIIII MIIII MIIIII MIIII MIIIIII | 16  | SCREW<br>M4*70mm                    |
| Н  |                                                                                                                                                                                                                                                                                                                                                                                                                                                                                                                                                                                                                                                                                                                                                                                                                                                                                                                                                                                                                                                                                                                                                                                                                                                                                                                                                                                                                                                                                                                                                                                                 | 2   | CONNECTION LOCK<br>78*50*40mm       |

## THE PARTS ARE LOCATED INSIDE THE BOX AS BELOW: