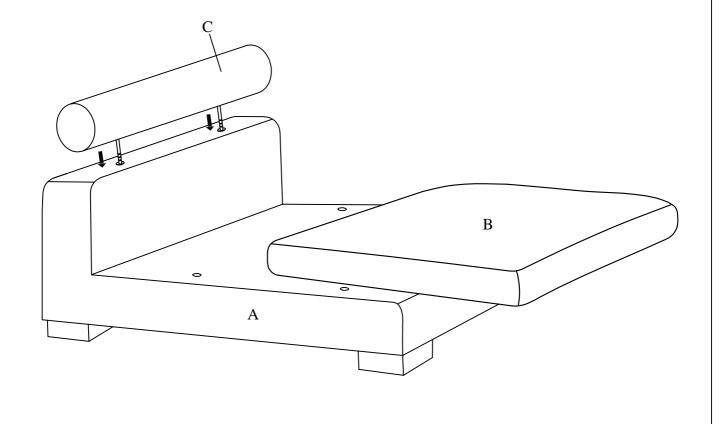

| 2   | CONNECTION LOCK<br>78*50*40mm       |

## THE PARTS ARE LOCATED INSIDE THE BOX AS BELOW:



# Step #1

(not included).

Note: Screw driver

Step #2



Step #3



Step #4



## Step #5 Step #6 9555BEG/BRW-CR 9555BEG/BRW-VC 9555BEG/BRW-AC 9555BEG/BRW-4 5

Step #7
Assembly completed.



### Care Instruction for Textured Microfiber Furniture:

In order to maintain the original appearance of your textured microfiber please follow below simple care procedures:

- Avoid exposing furniture directly to sunlight or heating and air conditioning outlets. Sunlight and/or exposure to heating and air conditioning outlets will fade/damage textured microfiber. Do not place your upholstered furniture too close to windows, radiators, or vents, and be sure to use windows, radiators, or vents.
- Vacuum or wipe with a soft cloth to remove dust.
- Hardware may loosen over time. Periodically check to make sure all connections are tight. Re-tighten if necessar