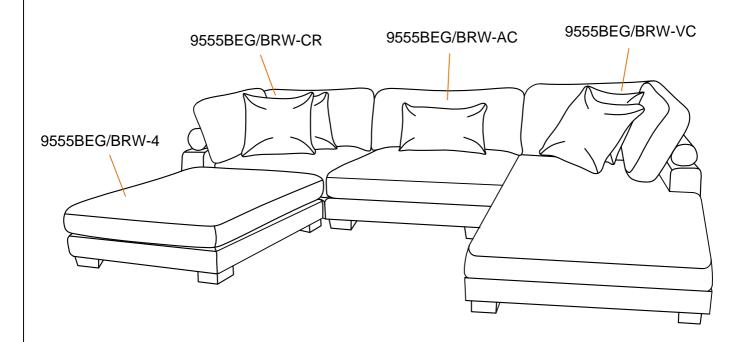

## Step #5 Step #6 9555BEG/BRW-CR 9555BEG/BRW-VC 9555BEG/BRW-AC 9555BEG/BRW-4 5

Step #7
Assembly completed.