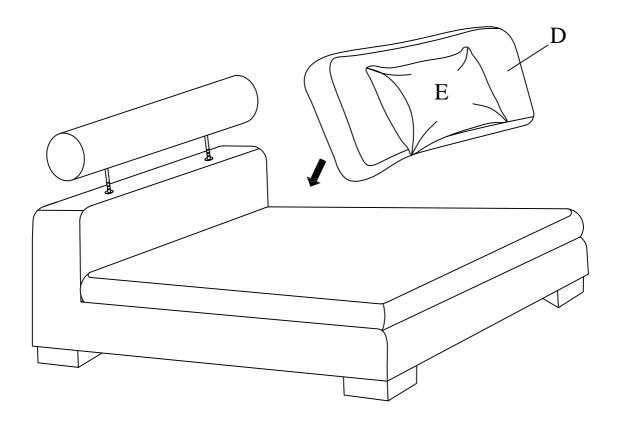

## Chair Component list

| No | Drawing                                                                                                                                                                                                                                                                                                                                                                                                                                                                                                                                                                                                                                                                                                                                                                                                                                                                                                                                                                                                                                                                                                                                                                                                                                                                                                                                                                                                                                                                                                                                                                                         | Qty | Description                         |
|----|-------------------------------------------------------------------------------------------------------------------------------------------------------------------------------------------------------------------------------------------------------------------------------------------------------------------------------------------------------------------------------------------------------------------------------------------------------------------------------------------------------------------------------------------------------------------------------------------------------------------------------------------------------------------------------------------------------------------------------------------------------------------------------------------------------------------------------------------------------------------------------------------------------------------------------------------------------------------------------------------------------------------------------------------------------------------------------------------------------------------------------------------------------------------------------------------------------------------------------------------------------------------------------------------------------------------------------------------------------------------------------------------------------------------------------------------------------------------------------------------------------------------------------------------------------------------------------------------------|-----|-------------------------------------|
| Α  |                                                                                                                                                                                                                                                                                                                                                                                                                                                                                                                                                                                                                                                                                                                                                                                                                                                                                                                                                                                                                                                                                                                                                                                                                                                                                                                                                                                                                                                                                                                                                                                                 | 1   | SEAT                                |
| В  |                                                                                                                                                                                                                                                                                                                                                                                                                                                                                                                                                                                                                                                                                                                                                                                                                                                                                                                                                                                                                                                                                                                                                                                                                                                                                                                                                                                                                                                                                                                                                                                                 | 1   | SEAT CUSHION                        |
| С  |                                                                                                                                                                                                                                                                                                                                                                                                                                                                                                                                                                                                                                                                                                                                                                                                                                                                                                                                                                                                                                                                                                                                                                                                                                                                                                                                                                                                                                                                                                                                                                                                 | 1   | HEADREST                            |
| D  |                                                                                                                                                                                                                                                                                                                                                                                                                                                                                                                                                                                                                                                                                                                                                                                                                                                                                                                                                                                                                                                                                                                                                                                                                                                                                                                                                                                                                                                                                                                                                                                                 | 1   | BACK CUSHION                        |
| E  |                                                                                                                                                                                                                                                                                                                                                                                                                                                                                                                                                                                                                                                                                                                                                                                                                                                                                                                                                                                                                                                                                                                                                                                                                                                                                                                                                                                                                                                                                                                                                                                                 | 1   | RECTANGULAR PILLOW<br>680*400*120mm |
| F  |                                                                                                                                                                                                                                                                                                                                                                                                                                                                                                                                                                                                                                                                                                                                                                                                                                                                                                                                                                                                                                                                                                                                                                                                                                                                                                                                                                                                                                                                                                                                                                                                 | 4   | PLASTIC LEG<br>10*150*70mm          |
| G  | MIIIIII MIIIII MIIII MIIII MIIII MIIII MIIII MIIII MIIII MIIIII MIIII MIIIIII | 16  | SCREW<br>M4*70mm                    |
| Н  |                                                                                                                                                                                                                                                                                                                                                                                                                                                                                                                                                                                                                                                                                                                                                                                                                                                                                                                                                                                                                                                                                                                                                                                                                                                                                                                                                                                                                                                                                                                                                                                                 | 2   | CONNECTION LOCK<br>78*50*40mm       |