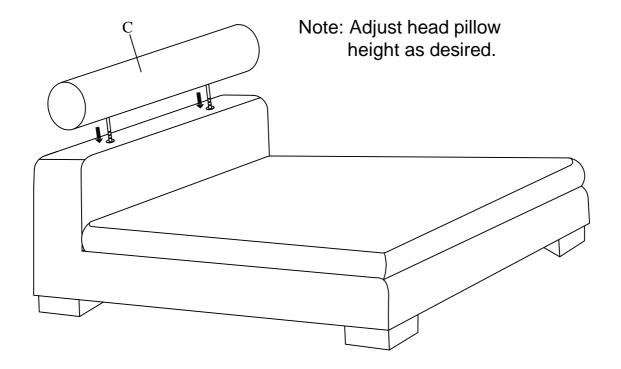

## Step #5 Step #6 9555BEG/BRW-CR 9555BEG/BRW-VC 9555BEG/BRW-AC 9555BEG/BRW-4 5

Step #7
Assembly completed.