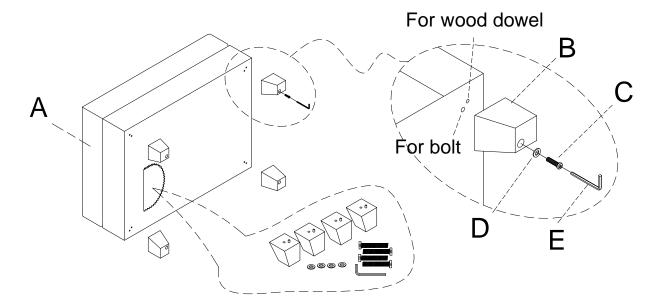

# **ASSEMBLY INSTRUCTION**

ITEM NO: 9490BE - 4 OTTOMAN

LEGS AND HARDWARE ARE STORED IN THE BOTTOM OF THE SEAT, PLEASE TAKE OUT FOR ASSEMBLY.

| NO. | PARTS LIST | QTY | DESCRIPTION |
|-----|------------|-----|-------------|
| Α   |            | 1   | OTTOMAN     |

| NO. | PARTS LIST           | QTY | DESCRIPTION |
|-----|----------------------|-----|-------------|
| В   | 3-3/4"*3-3/4"*3-3/4" | 4   | WOODEN LEG  |
| С   | M8*75MM              | 4   | ALLEN BOLT  |
| D   | Ф8.5*16*1.5MM        | 4   | FLAT WASHER |
| E   | M5*100*38MM          | 1   | ALLEN KEY   |