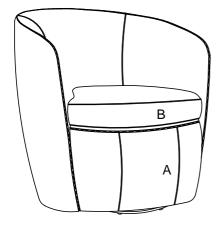

## **ASSEMBLY INSTRUCTION**

ITEM NO: 9276-137SW / 9276-354SW /9276-487SW SWIVEL CLUB CHAIR

| NO. | PARTS LIST | QTY | DESCRIPTION  |
|-----|------------|-----|--------------|
| А   |            | 1   | Swivel Chair |
| В   |            | 1   | Seat Cushion |