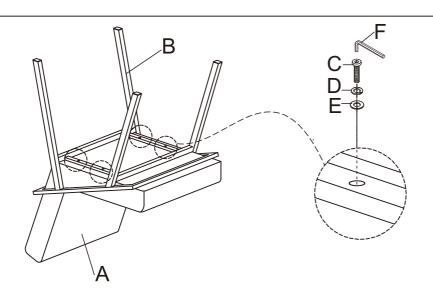

## **ASSEMBLY INSTRUCTION**

**ITEM NO: 5939S SIDE CHAIR** 

| NO | PARTS LIST |              | QTY | NO | HARDWARE LIST (PACKED IN 5939S) |                                   | QTY |
|----|------------|--------------|-----|----|---------------------------------|-----------------------------------|-----|
| А  |            | SEAT CUSHION | 1   | C  | <b>(1)</b>                      | ALLEN BOLT<br>1/4" x 30mm         | 4   |
|    |            |              |     | D  | 0                               | SPRING WASHER<br>1/4 x 10mm x 2mm | 4   |
| В  |            | LEG FRAME    | 1   | Ш  |                                 | FLAT WASHER<br>1/4 x 16mm x 2mm   | 4   |
|    |            |              |     | F  |                                 | ALLEN KEY                         | 1   |

DO NOT TIGHTEN BOLTS UNTIL COMPLETELY ASSEMBLED.

HARDWARE MAY LOOSEN OVER TIME. PERIODICALLY CHECK TO MAKE SURE ALL CONNECTIONS ARE TIGHT.

RE-TIGHTEN IF NECESSARY.