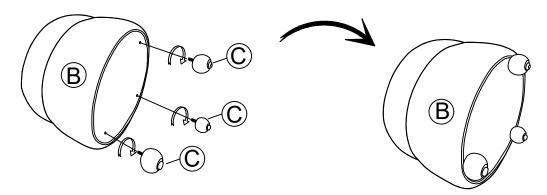

## **Assembly Instruction**

Swivel Chair with Ottoman ITEM No.:1260WH/BU/GN



Legs & ottoman are stored on the top of the chair seat, please take out the legs for assembly.

Note: Do not use power tools for assembly. Power tools increase the risk of over tightening which lead to spliting or cracking the wood.

## Component list

| No | Drawing | Qty | Description                           |
|----|---------|-----|---------------------------------------|
| Α  |         | 1   | SEAT                                  |
| В  |         | 1   | OTTOMAN                               |
| С  |         | 3   | WOODEN LEGS<br>( Φ2 1/8" * H 2 1/16") |





## Step #2



Step #3



## Care Instruction for Boucle Furniture:

In order to maintain the original appearance of your boucle Furniture, please follow below simple care procedures:

- Avoid exposing furniture directly to sunlight or heating and air conditioning outlets. Sunlight and or exposure to heating and air conditioning outlets will fade/damage boucle.
- Vacuum or wipe with a soft cloth to remove dust.
- Hardware may loosen over time. Periodically check to make sure all connection are tight, Re-tighten if necessary



For items use on wooden floor, hard surfaces or carpets, it is recommended to Install protective pads under all legs and supports to avoid/prevent from damages/scratches and discoloration.