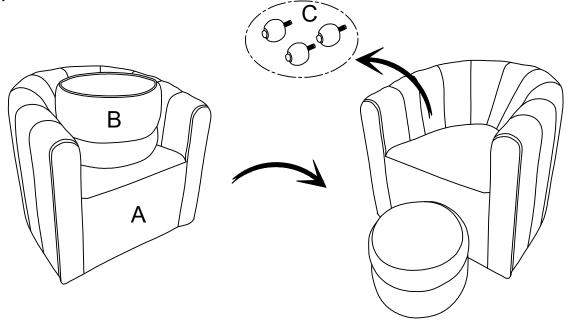

## **Assembly Instruction**

Swivel Chair with Ottoman ITEM No.:1260WH/BU/GN

Legs & ottoman are stored on the top of the chair seat, please take out the legs for assembly.

Note: Do not use power tools for assembly. Power tools increase the risk of over tightening which lead to spliting or cracking the wood.

## Component list

| No | Drawing | Qty | Description                           |
|----|---------|-----|---------------------------------------|
| Α  |         | 1   | SEAT                                  |
| В  |         | 1   | OTTOMAN                               |
| С  |         | 3   | WOODEN LEGS<br>( Φ2 1/8" * H 2 1/16") |