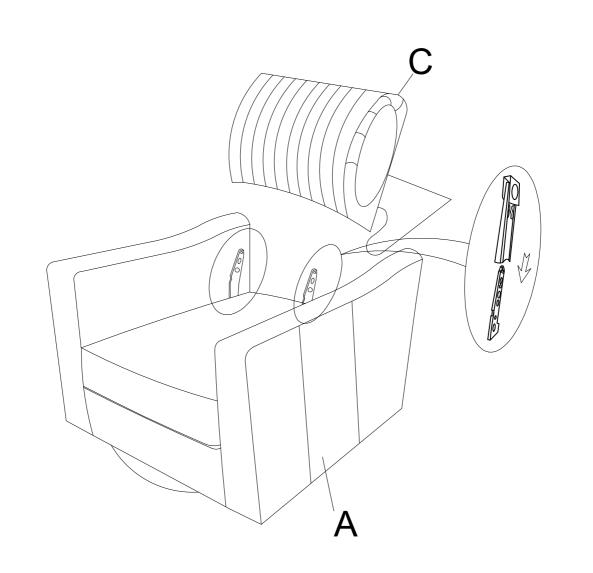

## ITEM NO: 1257BR-1 SWIVEL CHAIR

Note: Do not use power tools for assembly. Power tools increase the risk of over tightening which lead to splitting or cracking the wood.

| PART | DRAWING | DESCRIPTION  | QTY  |
|------|---------|--------------|------|
| A    |         | Seat         | 1 PC |
| В    |         | Seat Cushion | 1 PC |
| С    |         | Back Rest    | 1 PC |

STEP 1: