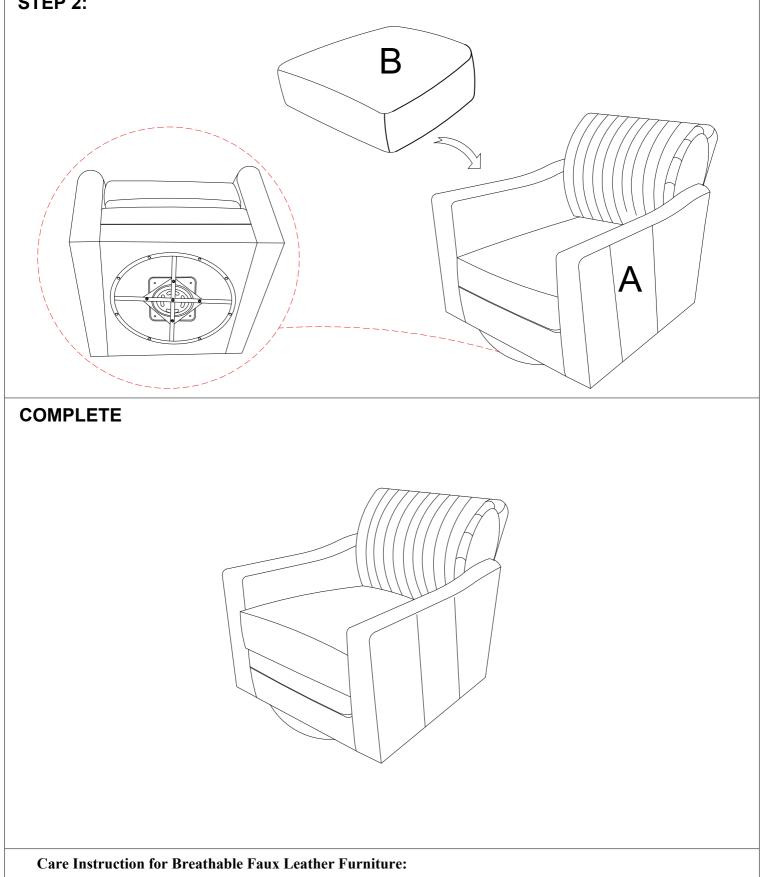

## **ASSEMBLING INSTRUCTIONS**

**ITEM NO: 1257BR-1 SWIVEL CHAIR** 

STEP 2:

In order to maintain the original appearance of your Breathable Faux Leather furniture, please follow below simple care procedures: