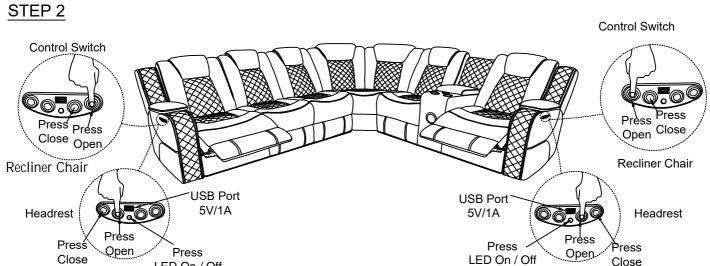

follow the assembly steps to assemble your newly purchased product correctly and efficiently.



## **ASSEMBLY INSTRUCTION**

### Wedge SH8895GRW/BLK-CR

| PARTS LIST: |                   |        |     |     |                    |        |     |
|-------------|-------------------|--------|-----|-----|--------------------|--------|-----|
| NO.         | DESCRIPTION       | SKETCH | QTY | NO. | DESCRIPTION        | SKETCH | QTY |
|             |                   |        |     |     |                    |        |     |
| 1           | Seat              |        | 1PC | 3   | Right Back Cushion |        | 1PC |
| 2           | Left Back Cushion |        | 1PC |     |                    |        |     |

# **ASSEMBLY STEPS:**







### **ASSEMBLY INSTRUCTION**

SECTIONAL SH8895GRW/BLK