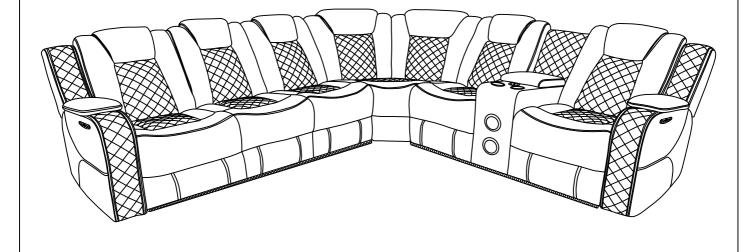

N**

#### Wedge SH8895GRW/BLK-CR

Caution: Please read instructions thoroughly before unpacking assembly parts. Sharp, exposed staple tips can cause injury, therefore, for your protection, please remove any exposed staples used in packing.

- 1. We recommend that you should assemble this product with the assistance of another person; this will make assembly easier, and will help to eliminate damage to the product or injury to persons during assembly.
- 2. Be sure to check all packing materials carefully for small parts that may have come loose inside the carton during shipment.
- 3. Please do not over tighten screws or bolts.
- 4. Please put all parts on a non-abrasive floor before assembly, and follow the assembly steps to assemble your newly purchased product correctly and efficiently.



## **ASSEMBLY INSTRUCTION**

### Wedge SH8895GRW/BLK-CR

| PARTS LIST: |                   |        |     |     |                    |        |     |
|-------------|-------------------|--------|-----|-----|--------------------|--------|-----|
| NO.         | DESCRIPTION       | SKETCH | QTY | NO. | DESCRIPTION        | SKETCH | QTY |
|             |                   |        |     |     |                    |        |     |
| 1           | Seat              |        | 1PC | 3   | Right Back Cushion |        | 1PC |
| 2           | Left Back Cushion |        | 1PC |     |                    |        |     |

# **ASSEMBLY STEPS:**







### **ASSEMBLY INSTRUCTION**

SECTIONAL SH8895GRW/BLK