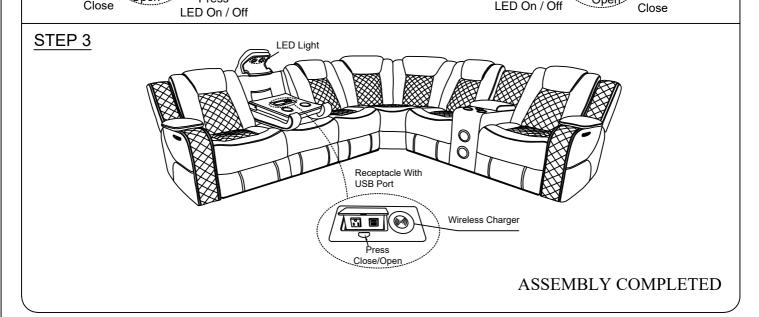

ollow the assembly steps to assemble your newly purchased product correctly and efficiently.



## **ASSEMBLY INSTRUCTION**

### Wedge SH8895GRW/BLK-CR

| PARTS LIST: |                   |        |     |     |                    |        |     |
|-------------|-------------------|--------|-----|-----|--------------------|--------|-----|
| NO.         | DESCRIPTION       | SKETCH | QTY | NO. | DESCRIPTION        | SKETCH | QTY |
|             |                   |        |     |     |                    |        |     |
| 1           | Seat              |        | 1PC | 3   | Right Back Cushion |        | 1PC |
| 2           | Left Back Cushion |        | 1PC |     |                    |        |     |

# **ASSEMBLY STEPS:**







### **ASSEMBLY INSTRUCTION**

SECTIONAL SH8895GRW/BLK