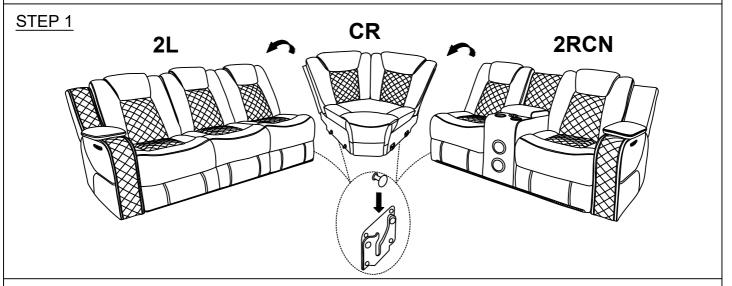

nd follow the assembly steps to assemble your newly purchased product correctly and efficiently.



## **ASSEMBLY INSTRUCTION**

### Wedge SH8895GRW/BLK-CR

| PARTS LIST: |                   |        |     |     |                    |        |     |
|-------------|-------------------|--------|-----|-----|--------------------|--------|-----|
| NO.         | DESCRIPTION       | SKETCH | QTY | NO. | DESCRIPTION        | SKETCH | QTY |
|             |                   |        |     |     |                    |        |     |
| 1           | Seat              |        | 1PC | 3   | Right Back Cushion |        | 1PC |
| 2           | Left Back Cushion |        | 1PC |     |                    |        |     |

# **ASSEMBLY STEPS:**







### **ASSEMBLY INSTRUCTION**

SECTIONAL SH8895GRW/BLK