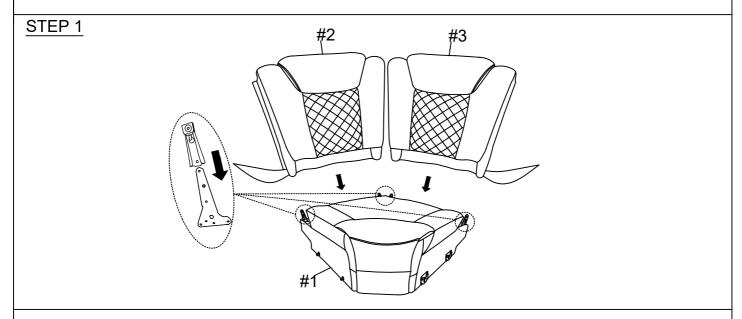

### Wedge SH8895GRW/BLK-CR

| PARTS LIST: |                   |        |     |     |                    |        |     |
|-------------|-------------------|--------|-----|-----|--------------------|--------|-----|
| NO.         | DESCRIPTION       | SKETCH | QTY | NO. | DESCRIPTION        | SKETCH | QTY |
|             |                   |        |     |     |                    |        |     |
| 1           | Seat              |        | 1PC | 3   | Right Back Cushion |        | 1PC |
| 2           | Left Back Cushion |        | 1PC |     |                    |        |     |

# **ASSEMBLY STEPS:**