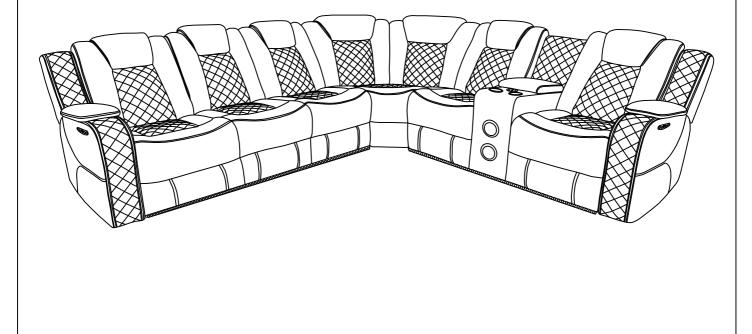

## ASSEMBLY INSTRUCTION LSF 1 POWER RECLINER WITH POWER HEADREST SOFA-DROPDOWN TABLE- SOCKET WITH WIRELESS CHARGER-SS CUP HOLDER, USB SWITCH, STORAGE ARM, LED LIGHT STRIP SH8895GRW/BLK-2L

Caution: Please read instructions thoroughly before unpacking assembly parts. Sharp, exposed staple tips can cause injury, therefore, for your protection, please remove any exposed staples used in packing.