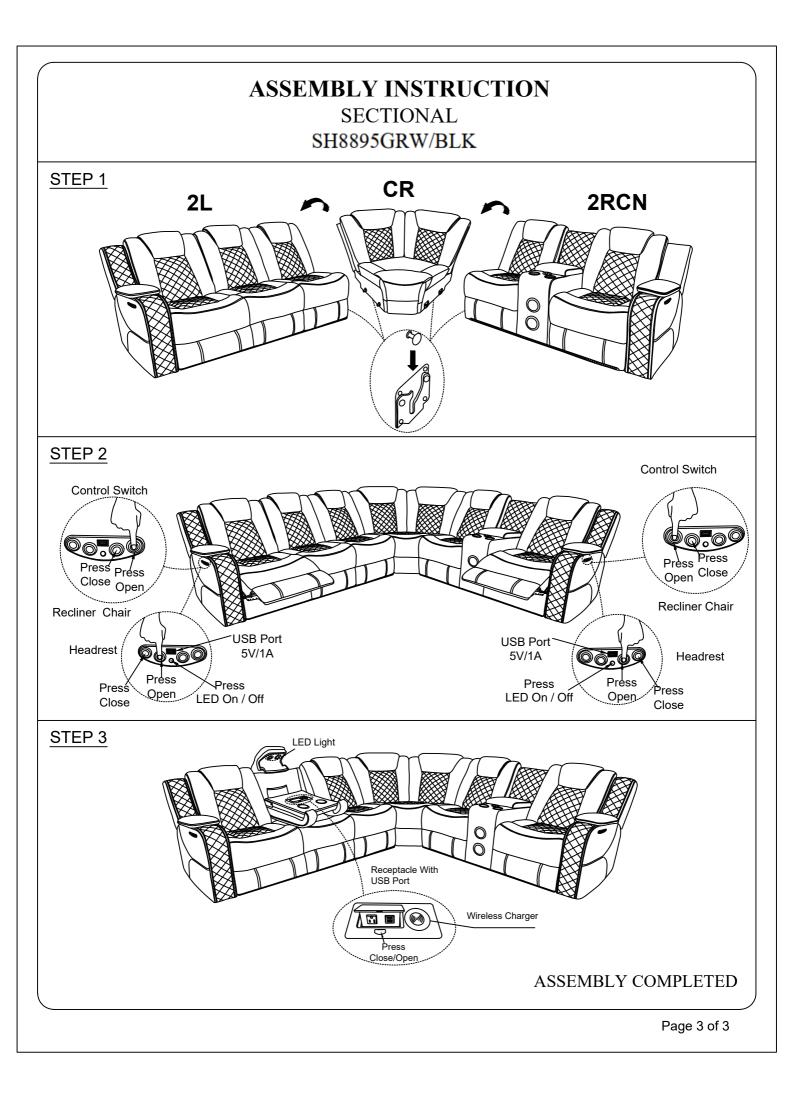

## **ASSEMBLY INSTRUCTION** LSF 1 POWER RECLINER WITH POWER HEADREST SOFA-DROPDOWN TABLE- SOCKET WITH WIRELESS CHARGER-SS CUP HOLDER, USB SWITCH, STORAGE ARM, LED LIGHT STRIP SH8895GRW/BLK-2L

| PARTS LIST: |                     |        |     |     |                           |        |     |
|-------------|---------------------|--------|-----|-----|---------------------------|--------|-----|
| NO.         | DESCRIPTION         | SKETCH | QTY | NO. | DESCRIPTION               | SKETCH | QTY |
|             |                     |        |     |     |                           |        |     |
| 1           | Seat                |        | 1PC | 4   | Right Back Cushior        |        | 1PC |
| 2           | Left Back Cushion   |        | 1PC | 5   | LSF Ear                   |        | 1PC |
| 3           | Middle Back Cushion |        | 1PC | 6   | Plug adaptor<br>with wire |        | 1PC |