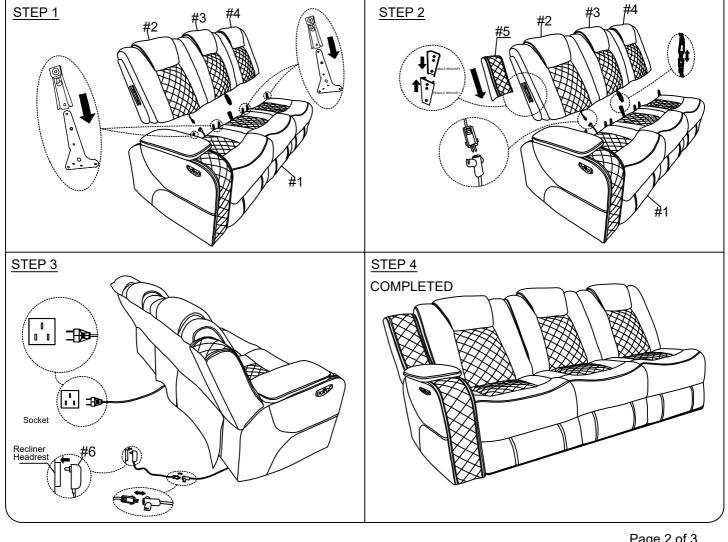

, USB SWITCH, STORAGE ARM, LED LIGHT STRIP SH8895GRW/BLK-2L

| PARTS LIST: |                     |        |     |     |                           |        |     |
|-------------|---------------------|--------|-----|-----|---------------------------|--------|-----|
| NO.         | DESCRIPTION         | SKETCH | QTY | NO. | DESCRIPTION               | SKETCH | QTY |
|             |                     |        |     |     |                           |        |     |
| 1           | Seat                |        | 1PC | 4   | Right Back Cushior        |        | 1PC |
| 2           | Left Back Cushion   |        | 1PC | 5   | LSF Ear                   |        | 1PC |
| 3           | Middle Back Cushion |        | 1PC | 6   | Plug adaptor<br>with wire |        | 1PC |

## **ASSEMBLY STEPS:**



Page 2 of 3