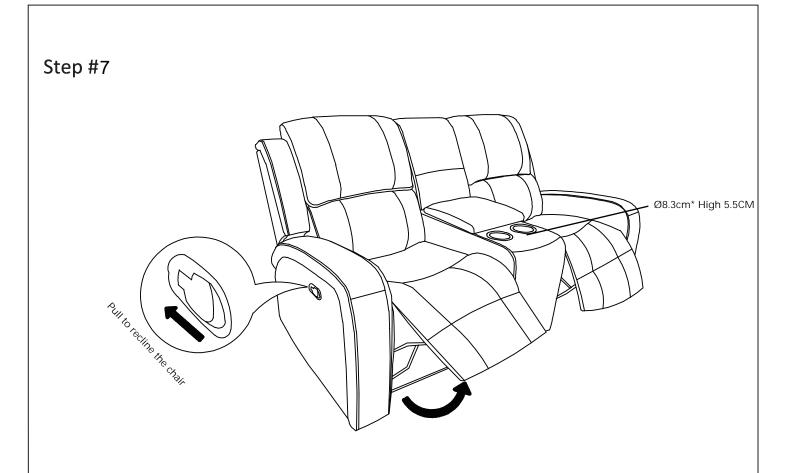

## **Assembly Instruction**

ITEM NO.: 9735BRW-2 DOUBLE RECLINING LOVE SEAT WITH CENTER CONSOLE

Note: Do not use power tools for assembly. Power tools increase the risk of over tightening which lead to spliting or cracking the wood.

## Component list

| No | Drawing | Qty | Description  |
|----|---------|-----|--------------|
| A  |         | 1   | LSF BACK     |
| В  |         | 1   | RSF BACK     |
| С  |         | 1   | CONSOLE BACK |
| D  |         | 1   | RSF EAR      |
| E  |         | 1   | LSF EAR      |
| F  |         | 1   | SEAT         |