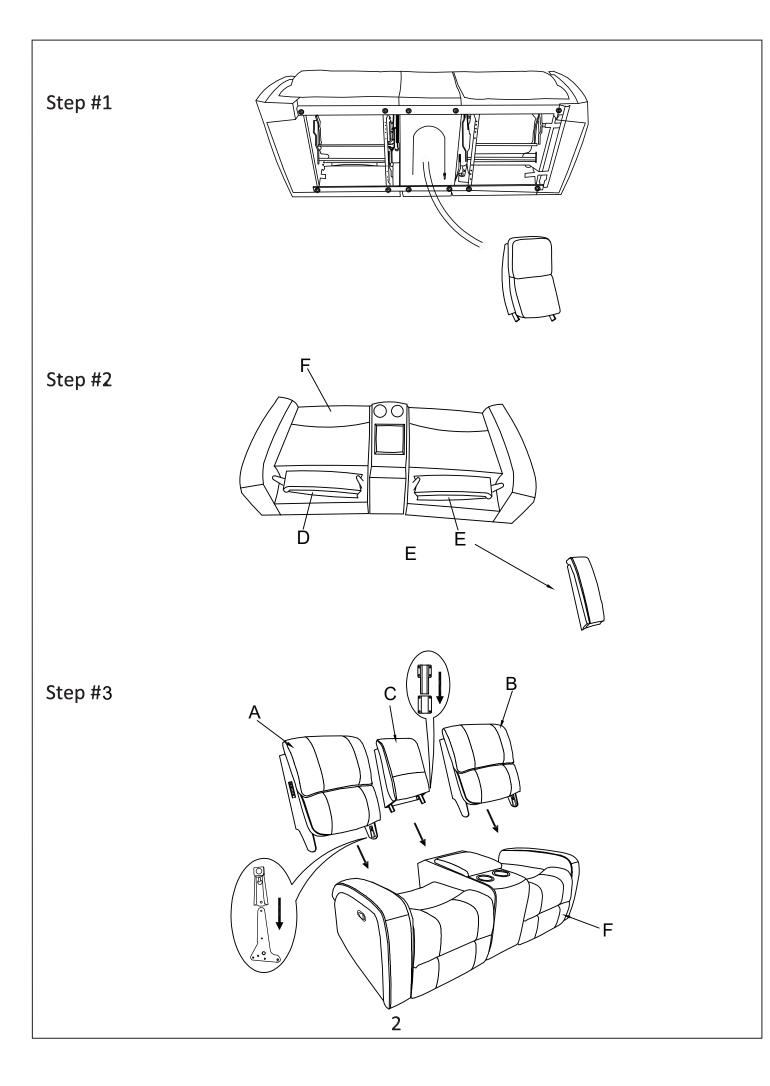

## **Assembly Instruction**

ITEM NO.: 9735BRW-2 DOUBLE RECLINING LOVE SEAT WITH CENTER CONSOLE

Note: Do not use power tools for assembly. Power tools increase the risk of over tightening which lead to spliting or cracking the wood.

## Component list

| No | Drawing | Qty | Description  |
|----|---------|-----|--------------|
| A  |         | 1   | LSF BACK     |
| В  |         | 1   | RSF BACK     |
| С  |         | 1   | CONSOLE BACK |
| D  |         | 1   | RSF EAR      |
| E  |         | 1   | LSF EAR      |
| F  |         | 1   | SEAT         |