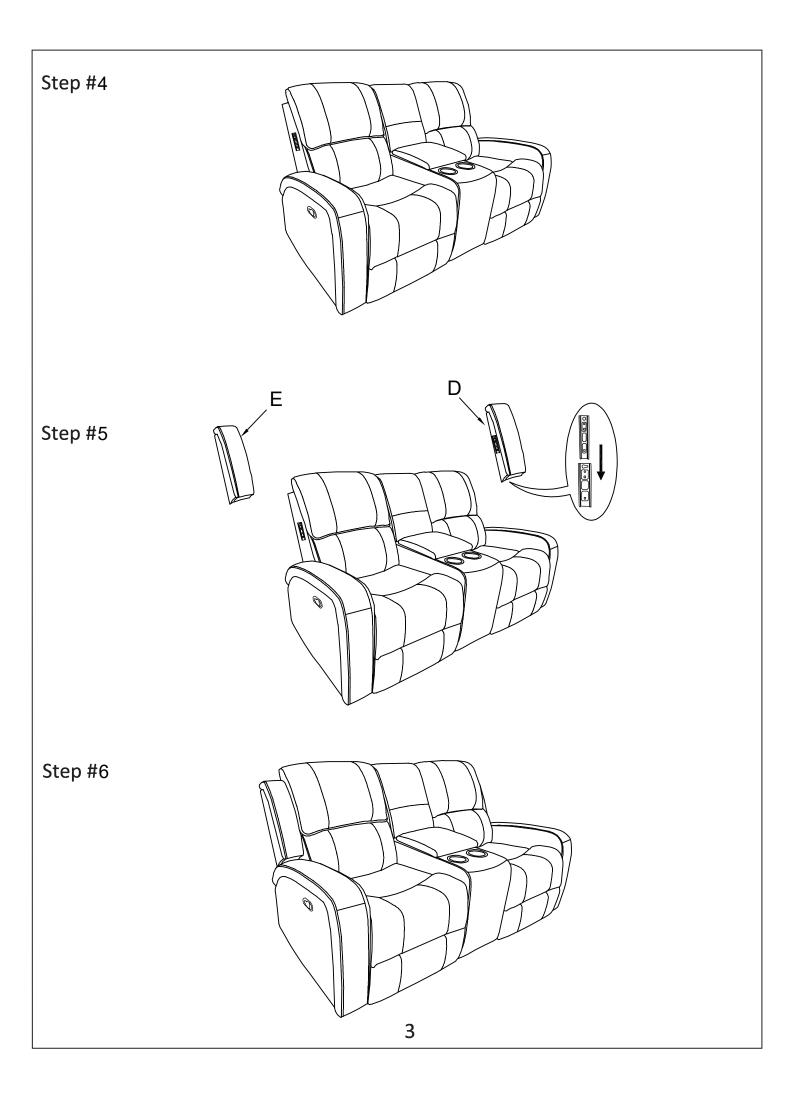

## **Assembly Instruction**

ITEM NO.: 9735BRW-2 DOUBLE RECLINING LOVE SEAT WITH CENTER CONSOLE

Note: Do not use power tools for assembly. Power tools increase the risk of over tightening which lead to spliting or cracking the wood.

## Component list

| No | Drawing | Qty | Description  |
|----|---------|-----|--------------|
| A  |         | 1   | LSF BACK     |
| В  |         | 1   | RSF BACK     |
| С  |         | 1   | CONSOLE BACK |
| D  |         | 1   | RSF EAR      |
| E  |         | 1   | LSF EAR      |
| F  |         | 1   | SEAT         |