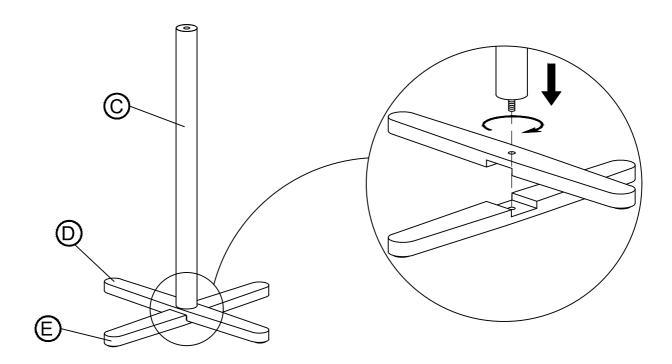

## **PART LISTS**

| NO. | Description       | Sketch | Q'ty |
|-----|-------------------|--------|------|
| A   | TOP POST          |        | 1PC  |
| В   | MIDDLE POST       |        | 1PC  |
| С   | BOTTOM POST       |        | 1PC  |
| D   | BASE - TOP        |        | 1PC  |
| Е   | BASE - BOTTOM     |        | 1PC  |
| F   | LONG HOOK (180MM) |        | 3PCS |
| G   | SHORT HOOK (90MM) |        | 6PCS |