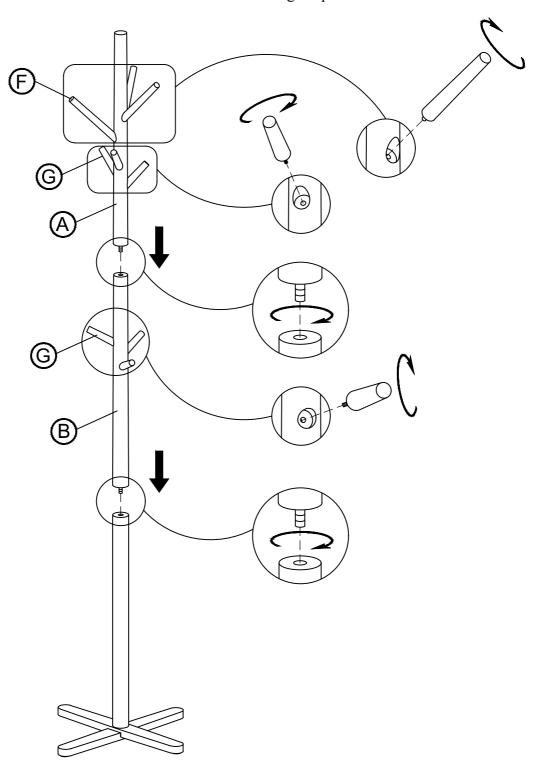

## **PART LISTS**

| NO. | Description       | Sketch | Q'ty |
|-----|-------------------|--------|------|
| A   | TOP POST          |        | 1PC  |
| В   | MIDDLE POST       |        | 1PC  |
| С   | BOTTOM POST       |        | 1PC  |
| D   | BASE - TOP        |        | 1PC  |
| Е   | BASE - BOTTOM     |        | 1PC  |
| F   | LONG HOOK (180MM) |        | 3PCS |
| G   | SHORT HOOK (90MM) |        | 6PCS |