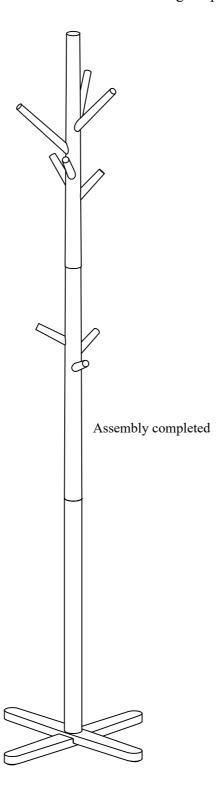

Please note that the maximum weight load for each hook is 5kgs, and the total weight load cannot exceed 15kgs.