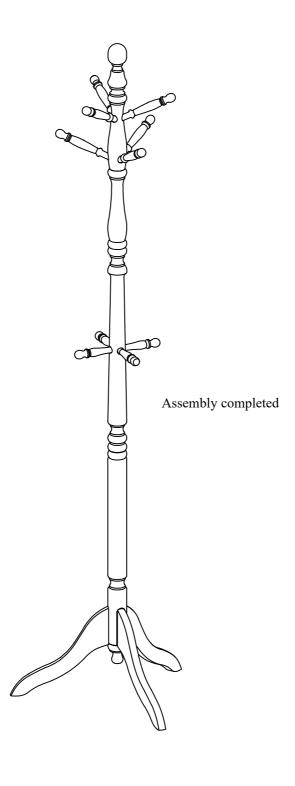

ITEM NO: 4638DBR/NTL COAT RACK

Thank you for purchasing this quality product. Be sure to check all packing material carefully for small parts that may have come loose inside the carton during shipment

Please note that the maximum weight load for each hook is 5kgs, and the total weight load cannot exceed 15kgs.

## **PART LISTS**

| NO. | Description        | Sketch  | Q'ty |
|-----|--------------------|---------|------|
| A   | TOP POST           | T. MICO | 1PC  |
| В   | MIDDLE POST        | 0X - TO | 1PC  |
| С   | BOTTOM POST        |         | 1PC  |
| D   | LEG                | D       | 3PCS |
| Е   | BOTTOM CAP         | 9       | 1PC  |
| F   | LONG HOOK (160MM)  | OF THE  | 6PCS |
| G   | SHORT HOOK (106MM) | or or   | 4PCS |