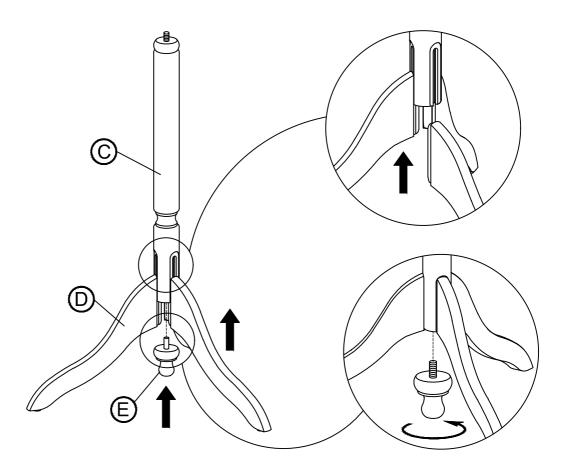

## **ASSEMBLY INSTRUCTION**

ITEM NO: 4638 COAT RACK

Thank you for purchasing this quality product. Be sure to check all packing material carefully for small parts that may have come loose inside the carton during shipment

It is recommended to install protective pads under all legs and supports to avoid damage or scratches when placing finiture on a wood floor or other hard surface, and to limit indentation and prevent discoloration if placing on carpet.