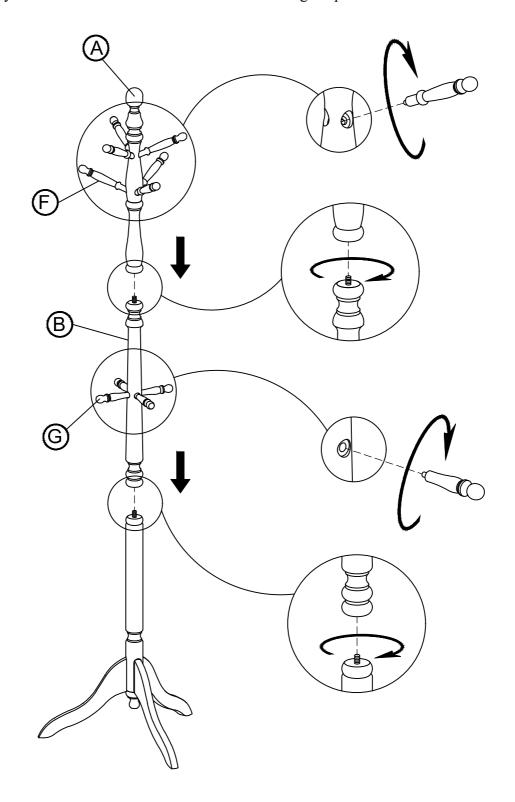

## **ASSEMBLY INSTRUCTION**

ITEM NO: 4638 COAT RACK

Thank you for purchasing this quality product. Be sure to check all packing material carefully for small parts that may have come loose inside the carton during shipment

It is recommended to install protective pads under all legs and supports to avoid damage or scratches when placing finiture on a wood floor or other hard surface, and to limit indentation and prevent discoloration if placing on carpet.